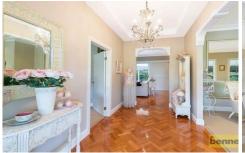

Step through the entry foyer to immaculate interiors, showcasing classic French provincial style with a host of modern luxuries. Soaring 10-foot ceilings are accented by chandelier lighting and polished parquetry timber floors. The generous layout offers abundant space in which to relax and entertain, with separate living and dining areas as well as a formal lounge, sunroom, study and home theatre. Gourmets will delight in the state-of-the-art kitchen, featuring stone benchtops, quality stainless steel appliances and a double freestanding Ilve oven. All four