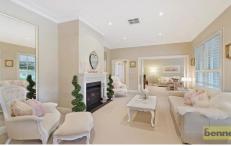

Step through the entry foyer to immaculate interiors, showcasing classic French provincial style with a host of modern luxuries. Soaring 10-foot ceilings are accented by chandelier lighting and polished parquetry timber floors. The generous layout offers abundant space in which to relax and entertain, with separate living and dining areas as well as a formal lounge, sunroom, study and home theatre. Gourmets will delight in the state-of-the-art kitchen, featuring stone benchtops, quality stainless steel appliances and a double freestanding Ilve oven. All four