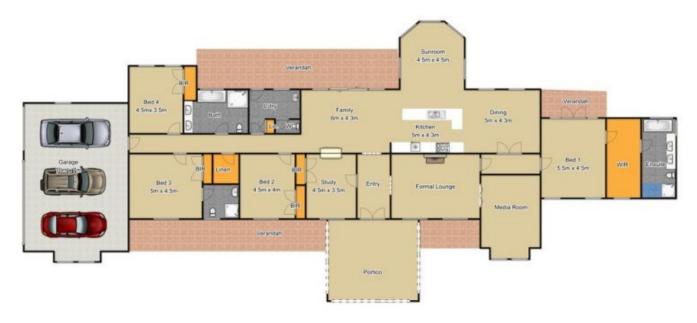

Step through the entry foyer to immaculate interiors, showcasing classic French provincial style with a host of modern luxuries. Soaring 10-foot ceilings are accented by chandelier lighting and polished parquetry timber floors. The generous layout offers abundant space in which to relax and entertain, with separate living and dining areas as well as a formal lounge, sunroom, study and home theatre. Gourmets will delight in the state-of-the-art kitchen, featuring stone benchtops, quality stainless steel appliances and a double freestanding Ilve oven. All four