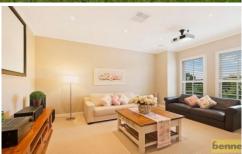

Step through the entry foyer to immaculate interiors, showcasing classic French provincial style with a host of modern luxuries. Soaring 10-foot ceilings are accented by chandelier lighting and polished parquetry timber floors. The generous layout offers abundant space in which to relax and entertain, with separate living and dining areas as well as a formal lounge, sunroom, study and home theatre. Gourmets will delight in the state-of-the-art kitchen, featuring stone benchtops, quality stainless steel appliances and a double freestanding Ilve oven. All four