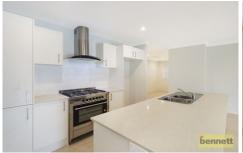

## 13 Sugarloaf Crescent COLEBEE NSW

This quality BV/tile home is less than one year old and has 4 good sized bedrooms with built-in robes. Main bedroom has an ensuite and walk in robe. Stylish kitchen with caesarstone benchtops, 900mm stainless steel gas stove and dishwasher.