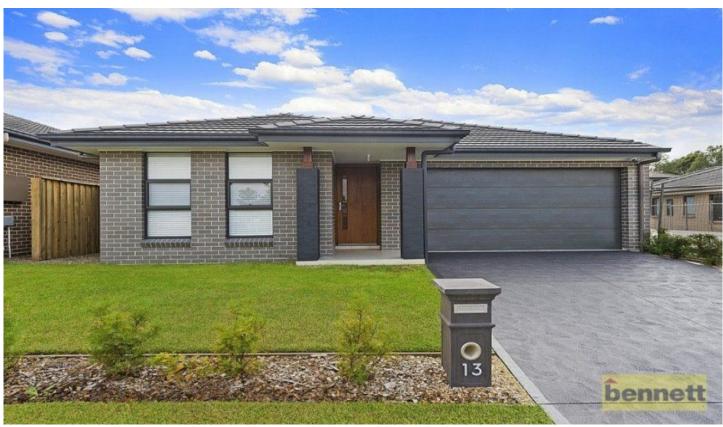

## 13 Sugarloaf Crescent COLEBEE NSW

This quality BV/tile home is less than one year old and has 4 good sized bedrooms with built-in robes. Main bedroom has an ensuite and walk in robe. Stylish kitchen with caesarstone benchtops, 900mm stainless steel gas stove and dishwasher.

Fully fenced and established block with views over parkland.

In a very convenient location, only a few minutes from the M7 and major stores such as Bunnings and Ikea.

For full version visit the website

## 4 🕮 2 📛 2 🖨

Type : House Land Size : 375 sqm

**View**: https://www.bennettproperty.com.au/sale/ns

w/western-sydney/colebee/residential/house

/6213410

Michael Bennett 02 4578 1234