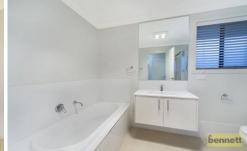

## 13 Sugarloaf Crescent COLEBEE NSW

This quality BV/tile home is less than one year old and has 4 good sized bedrooms with built-in robes. Main bedroom has an ensuite and walk in robe. Stylish kitchen with caesarstone benchtops, 900mm stainless steel gas stove and dishwasher.