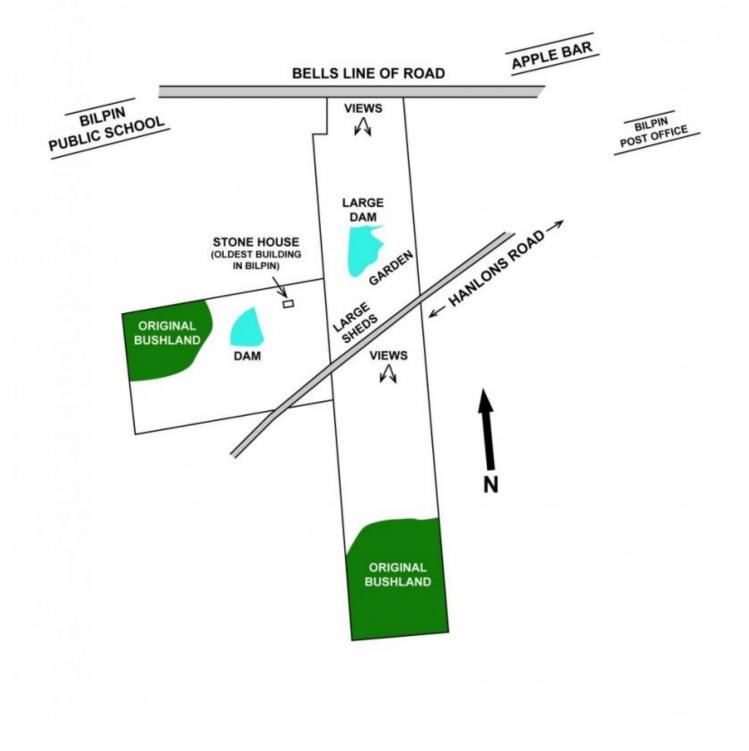

## BILPIN

Set in the heart of Bilpin lies Ray's Orchard, a much loved family farm, being offered for sale for first time in over 50 years. A glorious 21.3 acres (approx. 8.64 hectares) with two road frontages,

this property has a lot to offer, including a character filled three bedroom farmhouse with two fireplaces, nine foot ceilings and ornate cornices in a private and picturesque setting. Approx. 1350 sqm of shedding including glass house, fruit packing shed, cool room, machinery shed and pump shed (totalling eight sheds).

Farmhouse and sheds feature back-to-base alarms.

Cleared land with a few acres of pretty bush and rainforest land (with vehicle access).

A small orchard of assorted fruit trees including apple, pears, persimmons and chestnuts just to name a few .