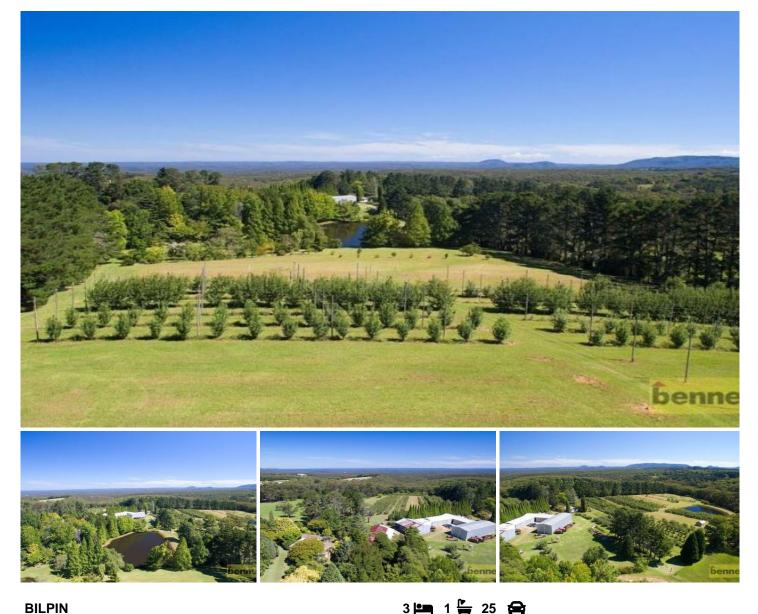

## BILPIN

Set in the heart of Bilpin lies Ray's Orchard, a much loved family farm, being offered for sale for first time in over 50 years. A glorious 21.3 acres (approx. 8.64 hectares) with two road frontages,

this property has a lot to offer, including a character filled three bedroom farmhouse with two fireplaces, nine foot ceilings and ornate cornices in a private and picturesque setting. Approx. 1350 sqm of shedding including glass house, fruit packing shed, cool room, machinery shed and pump shed (totalling eight sheds).

Farmhouse and sheds feature back-to-base alarms.

Cleared land with a few acres of pretty bush and rainforest land (with vehicle access).

A small orchard of assorted fruit trees including apple, pears, persimmons and chestnuts just to name a few .