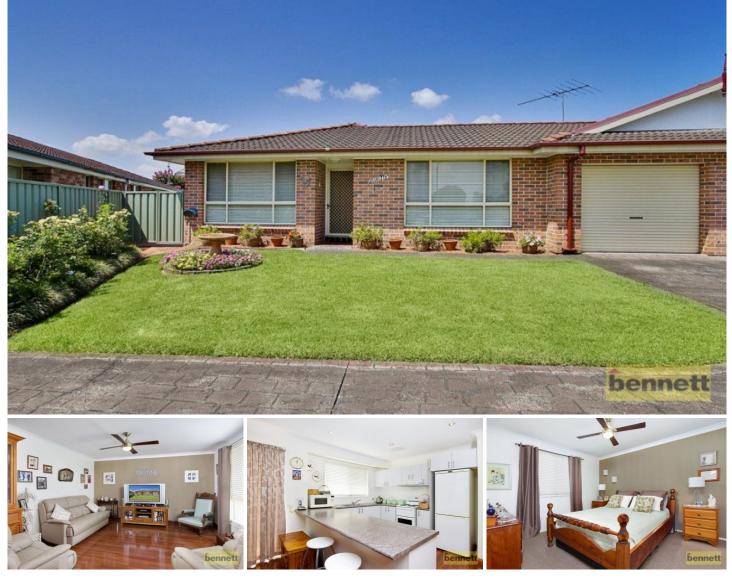

## 1/9 Ivory Place RICHMOND NSW

Delightful, single level villa in a popular location. There is a spacious open plan kitchen and living area with floating timber floors.

Split-system air conditioning and ceiling fans, down lights. Great size backyard with garden shed.

Updated bathroom with heat-light, separate toilet. NBN connected.

Paved outdoor entertaining area.

Fully fenced with low-maintenance gardens.

Drive through garaging.

Ideal first home or retirees. NO STRATA FEES!