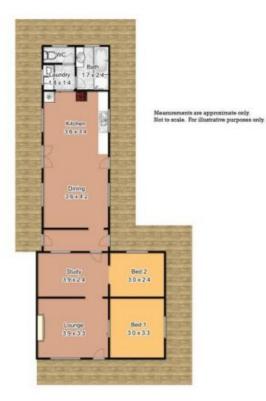

## 74 Lennox Street RICHMOND NSW

Historic Home on an extra large, garden block in the centre of town.

Very comfortable brick residence with wide verandahs, many original features.

Entertainers kitchen opening onto a private garden courtyard.

## 3 🍋 1 🚔 1 🚘

| Туре      | : House |
|-----------|---------|
| Land Size | :1000 s |

View

- : 1000 sqm
  - : https://www.bennettproperty.com.au/sale/ns w/hawkesbury/richmond/residential/house/6 213401

**Michael Bennett** 02 4578 1234