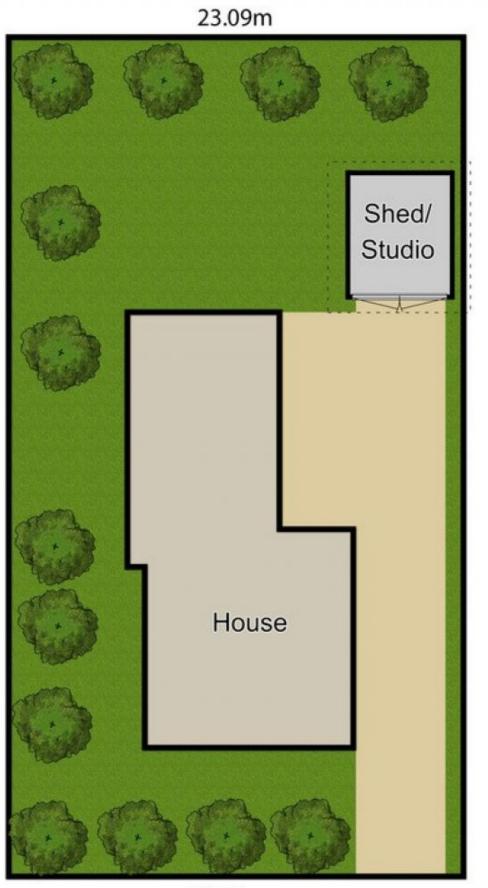

Separate brick studio with a loft and guest accommodation, garaging.

Delightful gardens with an entertaining gazebo, tool shed and chook pen.

Fully fenced with gated entry.

Approx 1000 square metres - potential for 2 lot subdivision (STCA).

Scott Lee 0417 324 812

**bennett** 

43.75m

44.70m

23.12m

**bennett**