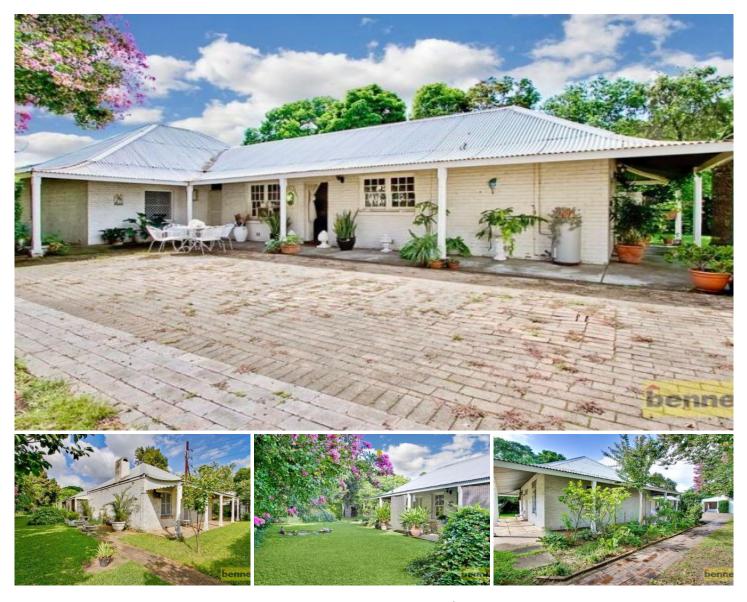

## 74 Lennox Street RICHMOND NSW

Historic Home on an extra large, garden block in the centre of town.

Very comfortable brick residence with wide verandahs, many original features.

Entertainers kitchen opening onto a private garden courtyard.

Separate brick studio with a loft and guest accommodation, garaging.

Delightful gardens with an entertaining gazebo, tool shed and chook pen.

Fully fenced with gated entry.

Approx 1000 square metres - potential for 2 lot subdivision (STCA).

Ideal for Professional Rooms.

Walk to city train and shopping centre .