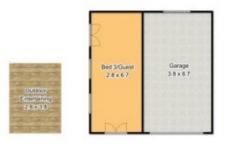

Separate brick studio with a loft and guest accommodation, garaging.

Delightful gardens with an entertaining gazebo, tool shed and chook pen.

Fully fenced with gated entry.

Approx 1000 square metres - potential for 2 lot subdivision (STCA).

## 3 🍋 1 🚔 1 🚘

| Туре      | : House |
|-----------|---------|
| Land Size | :1000 s |

View

- : 1000 sqm
  - : https://www.bennettproperty.com.au/sale/ns w/hawkesbury/richmond/residential/house/6 213401

**Michael Bennett** 02 4578 1234