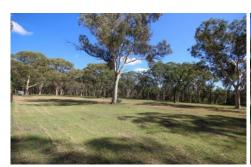

## 648 Londonderry Road LONDONDERRY NSW

Superb parcel of level grazing land.

11 acres (approx 4.47 hectares) with potential for immediate subdivision into two lots (STCA).

Approx 150 metres wide road frontage.