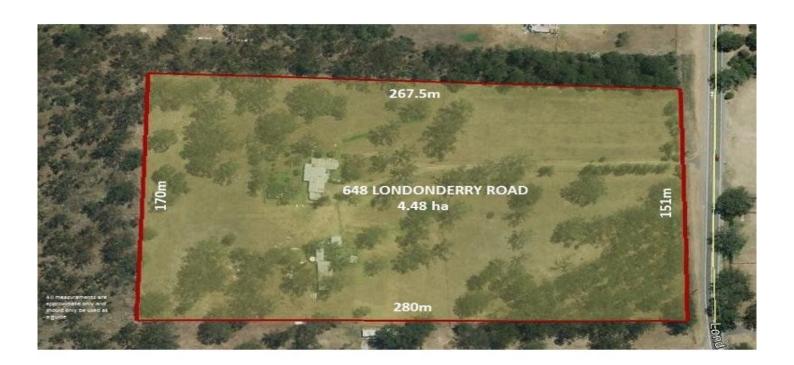

## 648 Londonderry Road LONDONDERRY NSW

Superb parcel of level grazing land.

11 acres (approx 4.47 hectares) with potential for immediate subdivision into two lots (STCA).

Approx 150 metres wide road frontage.

3 📭 1 🔓 2 🖨

Type : House Land Size : 44700 sqm

View: https://www.bennettproperty.com.au/sale/ns

w/hawkesbury/londonderry/residential/hous

e/6213397

Michael Bennett 02 4578 1234