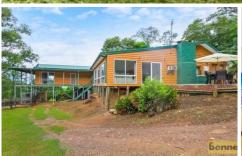

## 1004 Bells Line of Road KURRAJONG NSW

Absolute Peace and Privacy.

In the magnificent Kurrajong foothills with uninterrupted views over rural land to the city lights.

Open plan character cottage with feature built-in and tiled slow combustion fireplace.

Updated kitchen with stone benchtops, stainless steel oven.

Spacious rumpus and living area with property views.

3 bedrooms - the main bedroom is in a separate wing with walk-in robe and ensuite.

Wide verandahs with an idyllic outlook over the foothills.