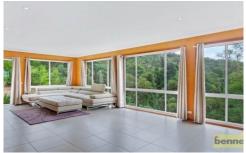

Updated kitchen with stone benchtops, stainless steel oven.

Spacious rumpus and living area with property views.

3 bedrooms - the main bedroom is in a separate wing with walk-in robe and ensuite.

Wide verandahs with an idyllic outlook over the foothills.