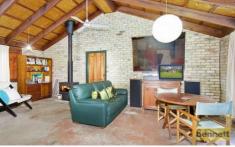

## 67-69 Kentucky Drive GLOSSODIA NSW

In a quiet and private bushland setting. Five (5) acres of idyllic natural bushland with two permanent creeks, town water. Rustic cottage with passive solar design. Full brick construction with 100 year old recycled bricks. Open plan living area with slow-combustion fireplace and raked timber ceilings. 3 bedrooms, ensuite to main. Outdoor pergola area. Back-to-base alarm. Garaging and separate lock up shedding. Perfect weekend retreat.