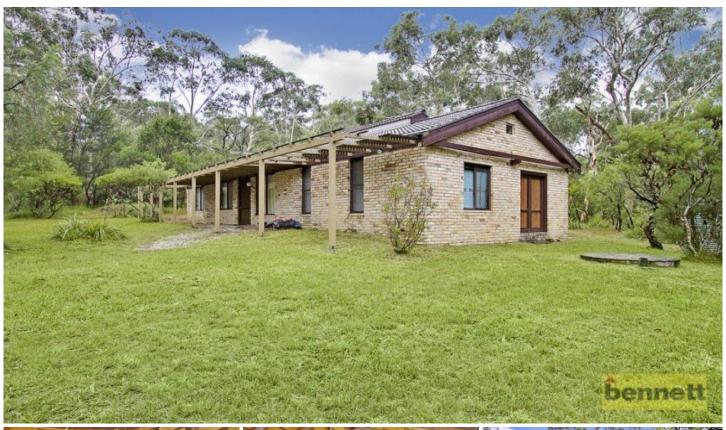

## 67-69 Kentucky Drive GLOSSODIA NSW

In a quiet and private bushland setting. Five (5) acres of idyllic natural bushland with two permanent creeks, town water. Rustic cottage with passive solar design. Full brick construction with 100 year old recycled bricks. Open plan living area with slow-combustion fireplace and raked timber ceilings. 3 bedrooms, ensuite to main. Outdoor pergola area. Back-to-base alarm. Garaging and separate lock up shedding. Perfect weekend retreat.