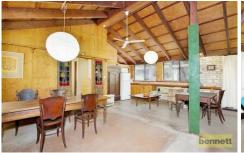

## 67-69 Kentucky Drive GLOSSODIA NSW

In a quiet and private bushland setting. Five (5) acres of idyllic natural bushland with two permanent creeks, town water. Rustic cottage with passive solar design. Full brick construction with 100 year old recycled bricks. Open plan living area with slow-combustion fireplace and raked timber ceilings. 3 bedrooms, ensuite to main. Outdoor pergola area. Back-to-base alarm. Garaging and separate lock up shedding. Perfect weekend retreat.