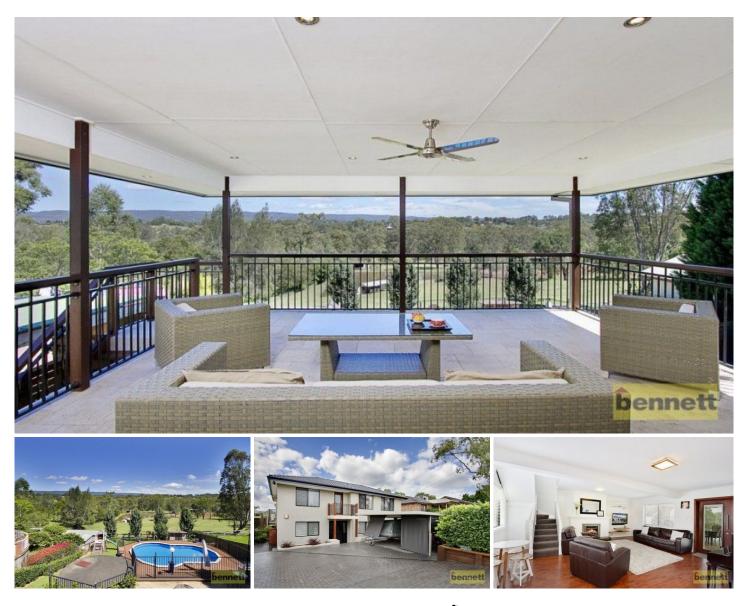

## 15 Branders Lane NORTH RICHMOND NSW

In a high position with an uninterrupted rural outlook to the Mountains. Immaculately presented family home with manicured gardens and lawns (approx. 734 square metres) Very spacious family home with two large outdoor entertaining areas. Superb pool area with wide timber decking and views. Quality kitchen with upmarket stainless-steel appliances. 4 bedrooms with robes, study. Air-conditioning and ceiling fans throughout. In a popular rural location, only minutes from the shopping centre and schools.