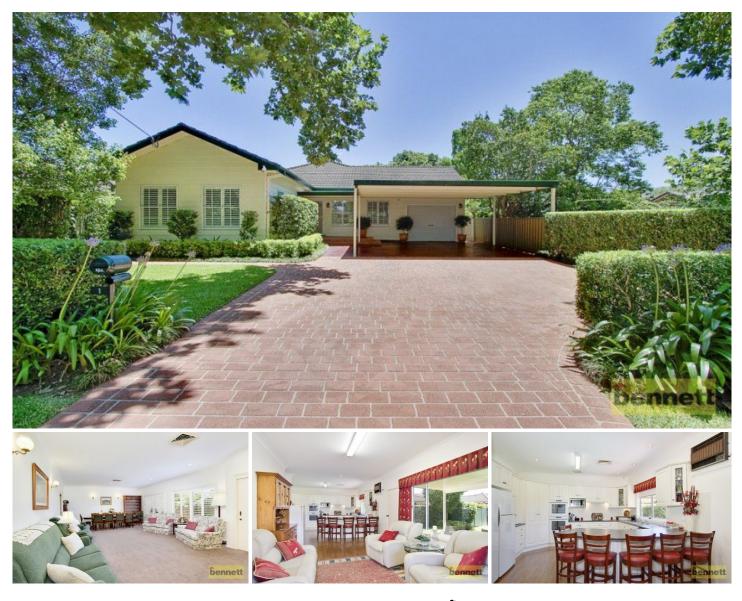

## 1 Chapel Street RICHMOND NSW

In popular tree-lined Chapel Street. Stylish and beautifully presented, single level residence with high ceilings and ducted airconditioning. Very spacious living and dining area (9m x 5m)Quality kitchen with walk-in pantry, ample cupboard space and family area. Plantation shutters throughout the home. 5 good-sized bedrooms and a study, 3 bathrooms. Manicured lawns and landscaped gardens with established trees and hedging. Garden shed and storeroom. Garaging and carports. Level walk to the Shopping Centre,

and to Pughs Lagoon parklands. First time offered for sale for 30 years! This is a wonderful opportunity!