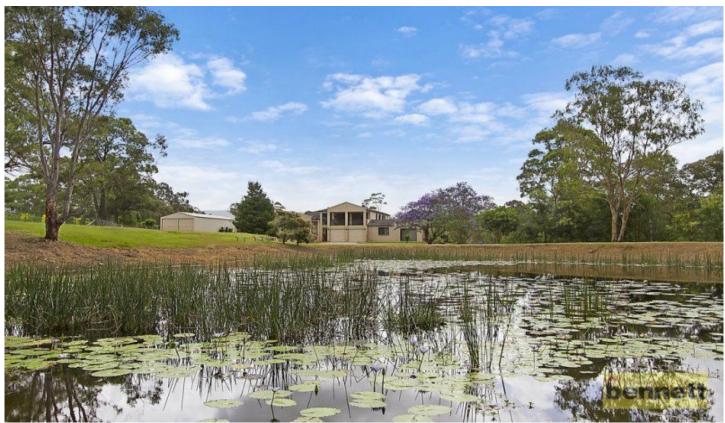

## 371E East Kurrajong Road EAST KURRAJONG NSW

In an idyllic rural setting with a large and picturesque dam. Quality home with ducted air and split-level design.

Very spacious living areas with a slow combustion fireplace.

Paved outdoor entertaining area with a quality wood-fired pizza oven.

Approx 7 acres with a grazing paddock and some natural bushland.

Established vegetable gardens.

Two bay lock-up shedding (approx. 6m x 15m) with power