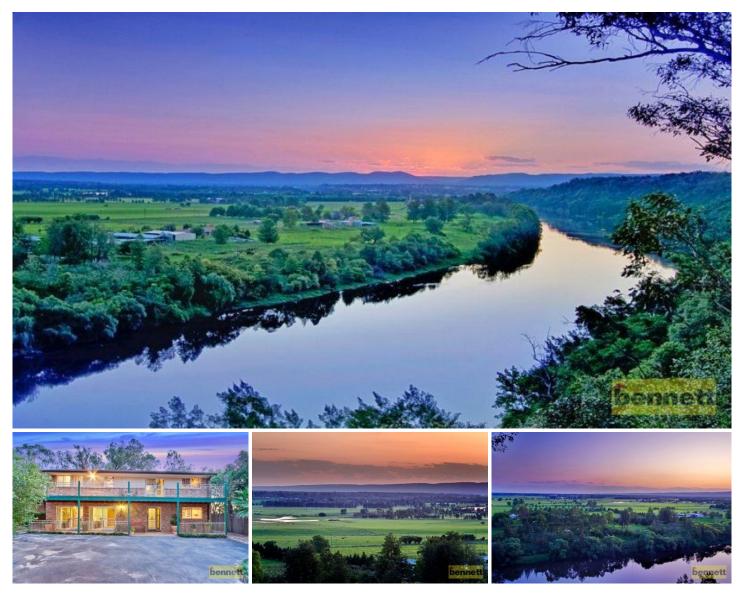

## **472 Terrace Road FREEMANS REACH NSW**

In a high position with magnificent outlook over farmlands to the Mountains. Very spacious, two storey home with ducted air and wide verandahs to the views. Ideal home for extended family with two kitchens. 5 bedrooms with built-in robes and a study area. Large upstairs and downstairs living areas. Auto garaging with 3 phase power and air conditioning. This is an established, extra large block with river frontage. Approx 1916 square metres (just under 1/2 acre). Only minutes from town conveniences.

| 5 🛤 | 3 🚔 | 2 🚘 |
|-----|-----|-----|
|-----|-----|-----|

| Туре | : House |
|------|---------|
|------|---------|

Land Size : 1916 sqm View

: https://www.bennettproperty.com.au/sale/ns w/hawkesbury/freemans-reach/residential/h ouse/6213381