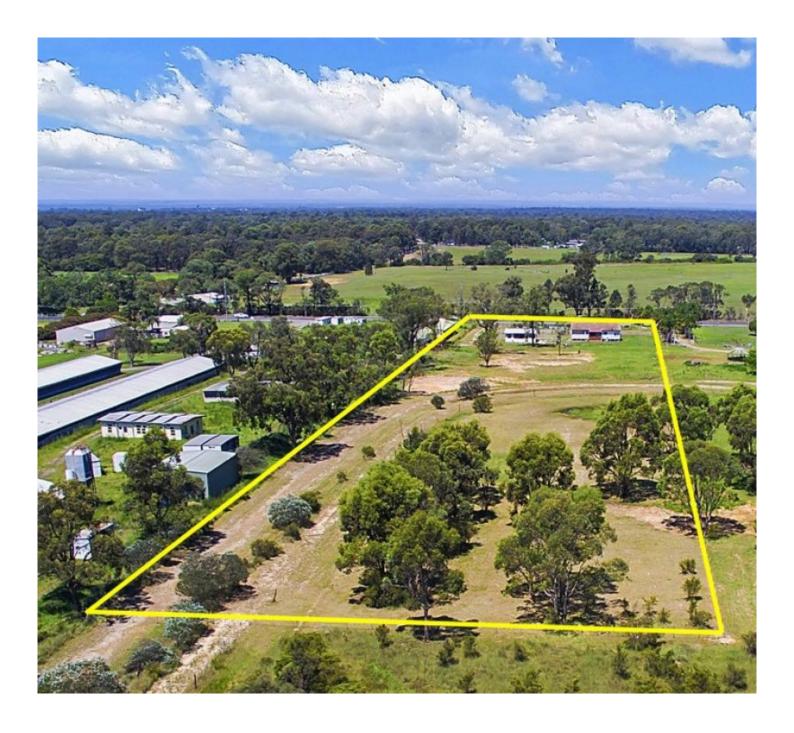

## 432 Londonderry Road LONDONDERRY NSW

Level and flood free 5 acre property with town water and access to town sewer. Great long term hold for future development. All arable acreage. Deep dam. Fully fenced. Main home comprises 3 bedrooms, new appliances and air-conditioning. Second home is renovated with one bedroom and is fully self contained. Separate power and septic. Ideal double rental income or live in one and rent the other. Just a few minutes to Richmond town centre.

4 2 2

Type : House Land Size : 20000 sqm

View : https://www.bennettproperty.com.au/sale/ns

w/hawkesbury/londonderry/residential/hous

e/6213380

Michael Bennett 02 4578 1234