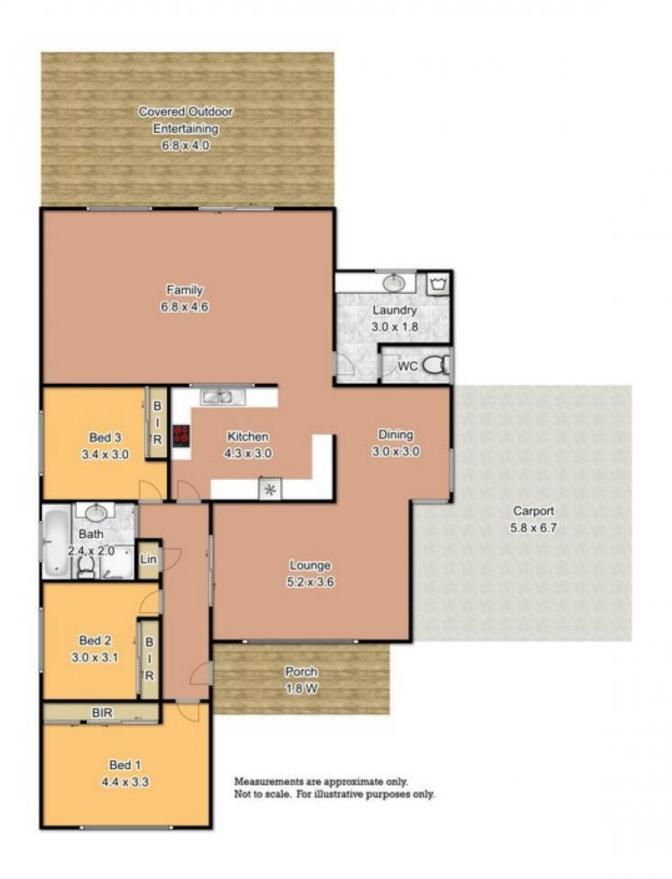

## **43 Teviot Street RICHMOND NSW**

In a popular and quiet, tree-lined street.

It is a short, level walk to UWS and The Marketplace Shopping Centre.

Beautifully presented, single level BV/tile family home with air conditioning and ceiling fans .

Spacious lounge and dining area.

3 bedrooms, each with built-in robes.

Large family/TV casual living area with garden outlook.

Updated kitchen with meals area.

Fenced and landscaped yard with 3 car accommodation.

Approx 739 square metres with side access to a self-contained Granny Flat.

Ideal for extended family, in-laws.