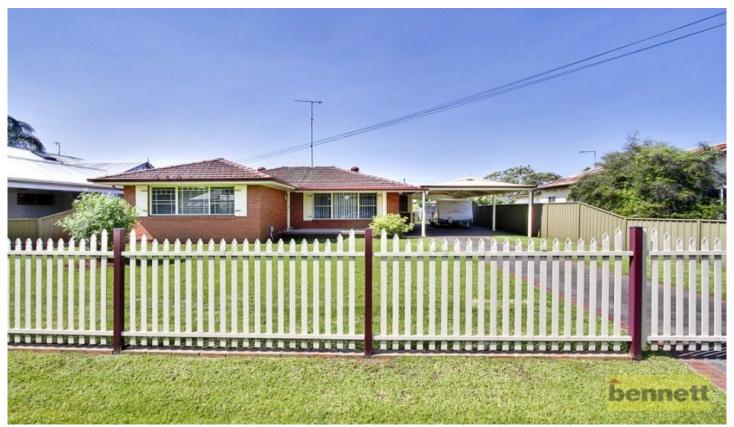

## **43 Teviot Street RICHMOND NSW**

In a popular and quiet, tree-lined street.

It is a short, level walk to UWS and The Marketplace Shopping Centre.

Beautifully presented, single level BV/tile family home with air conditioning and ceiling fans .

Spacious lounge and dining area.

3 bedrooms, each with built-in robes.

Large family/TV casual living area with garden outlook.

Updated kitchen with meals area.

Fenced and landscaped yard with 3 car accommodation.

Approx 739 square metres with side access to a self-contained Granny Flat.

Ideal for extended family, in-laws.