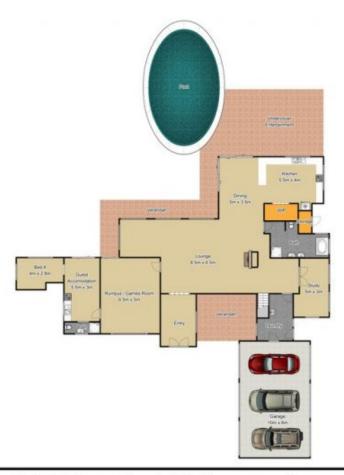

## 249 Mahons Creek Road YARRAMUNDI NSW

Executive residence in a private foothill location. Approx 55 acre (22.63 hectares) parcel of land. Spacious home with formal living area with large slow-combustion fireplace. Dining area opens onto stunning alfresco entertaining area and inground pool. Large, French Provincial style kitchen with a servery & walk-in pantry. Self-contained 1 bedroom guest accommodation.

Fenced land with level and double grazing paddocks with a dam.

Large lock-up shedding.

In a

no-through location,

joining National Park. Situated in a quiet and peaceful setting. Click on the 'Virtual Tour' icon below to take a tour of the home.

For full version visit the website

4 🗀 4 🔓 3 🚘

Type: House

**View**: https://www.bennettproperty.com.au/sale/nsw/ha wkesbury/yarramundi/residential/house/6213377

Michael Bennett 02 4578 1234