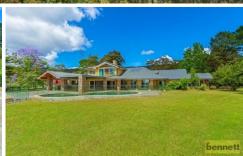

## 249 Mahons Creek Road YARRAMUNDI NSW

Executive residence in a private foothill location. Approx 55 acre (22.63 hectares) parcel of land. Spacious home with formal living area with large slow-combustion fireplace. Dining area opens onto stunning alfresco entertaining area and inground pool. Large, French Provincial style kitchen with a servery & walk-in pantry. Self-contained 1 bedroom guest accommodation.