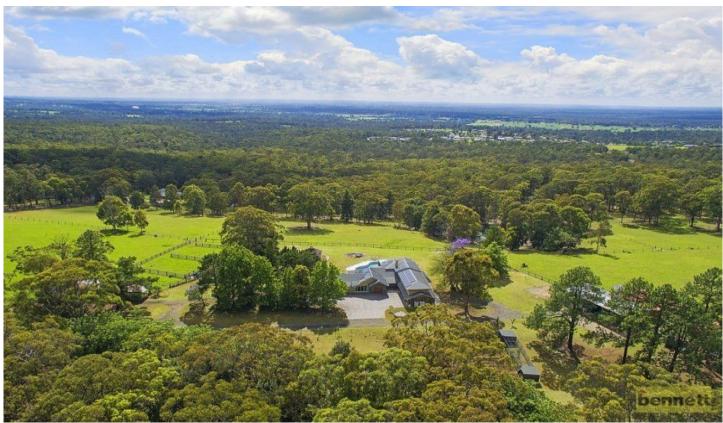

## 249 Mahons Creek Road YARRAMUNDI NSW

Executive residence in a private foothill location. Approx 55 acre (22.63 hectares) parcel of land. Spacious home with formal living area with large slow-combustion fireplace. Dining area opens onto stunning alfresco entertaining area and inground pool. Large, French Provincial style kitchen with a servery & walk-in pantry. Self-contained 1 bedroom guest accommodation.

Fenced land with level and double grazing paddocks with a dam.

Large lock-up shedding.

In a

no-through location,

joining National Park. Situated in a quiet and peaceful setting. Click on the 'Virtual Tour' icon below to take a tour of the home.