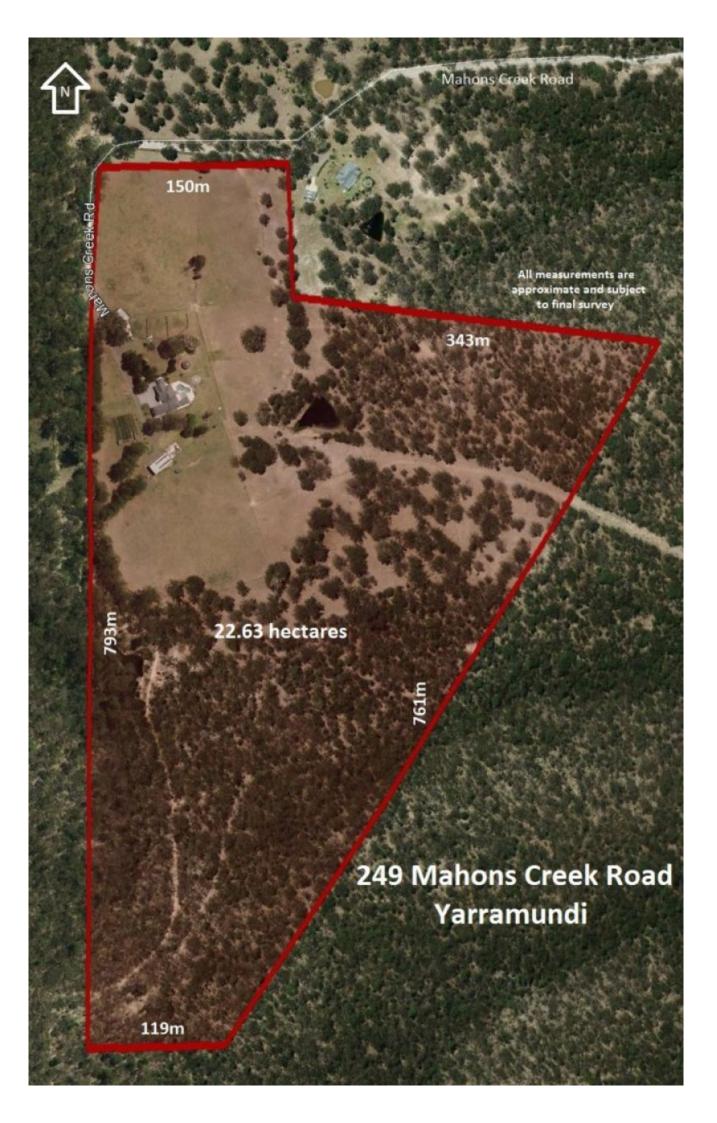

## 249 Mahons Creek Road YARRAMUNDI NSW

Executive residence in a private foothill location. Approx 55 acre (22.63 hectares) parcel of land. Spacious home with formal living area with large slow-combustion fireplace. Dining area opens onto stunning alfresco entertaining area and inground pool. Large, French Provincial style kitchen with a servery & walk-in pantry. Self-contained 1 bedroom guest accommodation.

Fenced land with level and double grazing paddocks with a dam.

Large lock-up shedding.

In a

no-through location,

joining National Park. Situated in a quiet and peaceful setting. Click on the 'Virtual Tour' icon below to take a tour of the home.