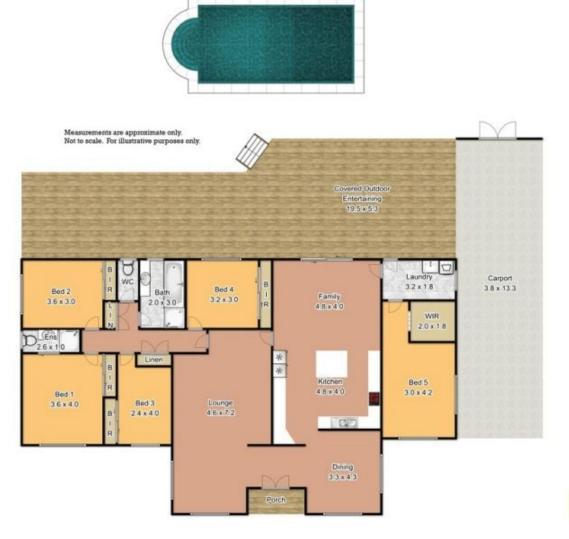

## 20 Stephen Street NORTH RICHMOND NSW

Large and beautifully presented BV/tile family home. Spacious and open plan living area, with ducted air. Open plan kitchen area with an island bench and pantry. There are 5 bedrooms - all with built-in robes. Updated ensuite and main bathroom. Large laundry with third toilet. Superb covered and paved outdoor entertaining terrace. Fenced and established yard with an inground pool, garden shed and tandem carport. Quiet and quality location. Close to schools and transport, shopping centre. Perfect family lifestyle.

## 5 🛤 2 🚔 2 🚔

Type Building Size : 109 sqm View

: House

: https://www.bennettproperty.com.au/sal e/nsw/hawkesbury/north-richmond/resid ential/house/6213373

**Michael Bennett** 02 4578 1234

**bennett** 

Measurements are approximate only. Not to scale. For illustrative purposes only.