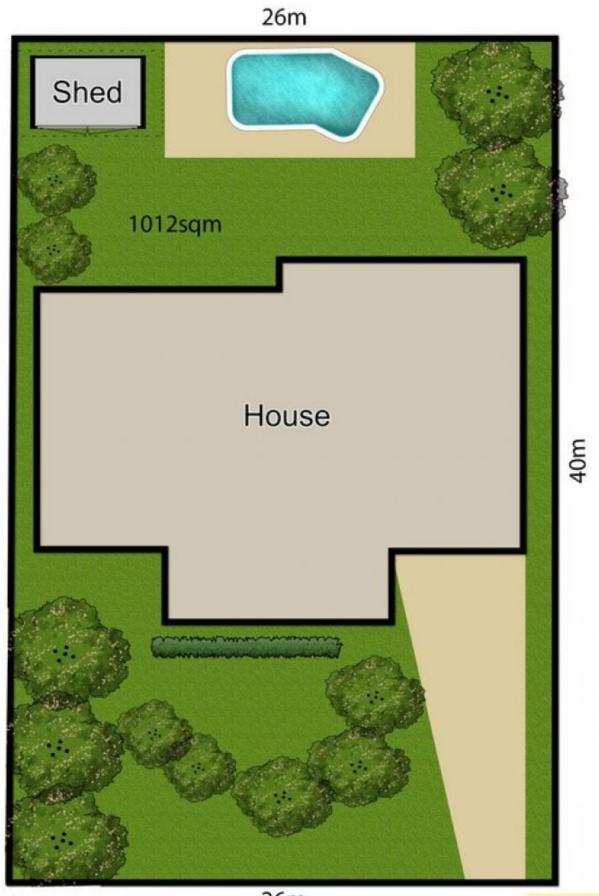

## 20 Stephen Street NORTH RICHMOND NSW

Large and beautifully presented BV/tile family home. Spacious and open plan living area, with ducted air. Open plan kitchen area with an island bench and pantry. There are 5 bedrooms - all with built-in robes. Updated ensuite and main bathroom. Large laundry with third toilet. Superb covered and paved outdoor entertaining terrace. Fenced and established yard with an inground pool, garden shed and tandem carport. Quiet and quality location. Close to schools and transport, shopping centre. Perfect family lifestyle.

40m