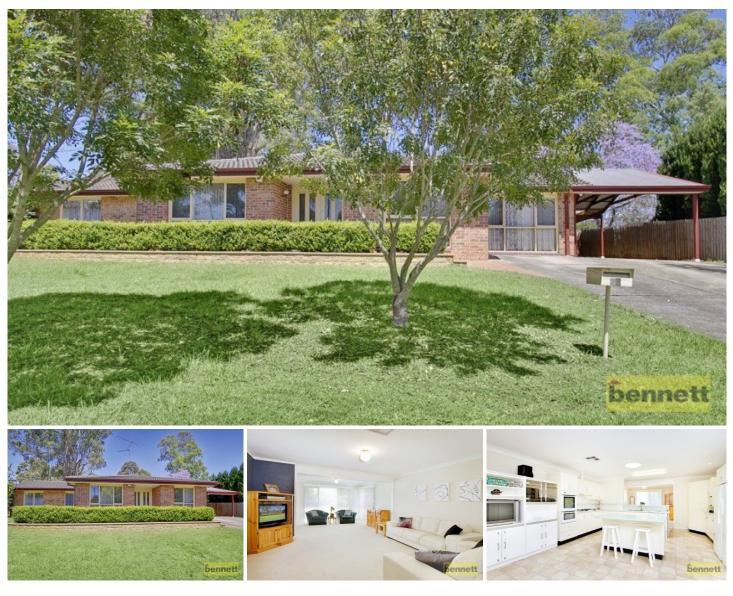

## 20 Stephen Street NORTH RICHMOND NSW

Large and beautifully presented BV/tile family home. Spacious and open plan living area, with ducted air. Open plan kitchen area with an island bench and pantry. There are 5 bedrooms - all with built-in robes. Updated ensuite and main bathroom. Large laundry with third toilet. Superb covered and paved outdoor entertaining terrace. Fenced and established yard with an inground pool, garden shed and tandem carport. Quiet and quality location. Close to schools and transport, shopping centre. Perfect family lifestyle.