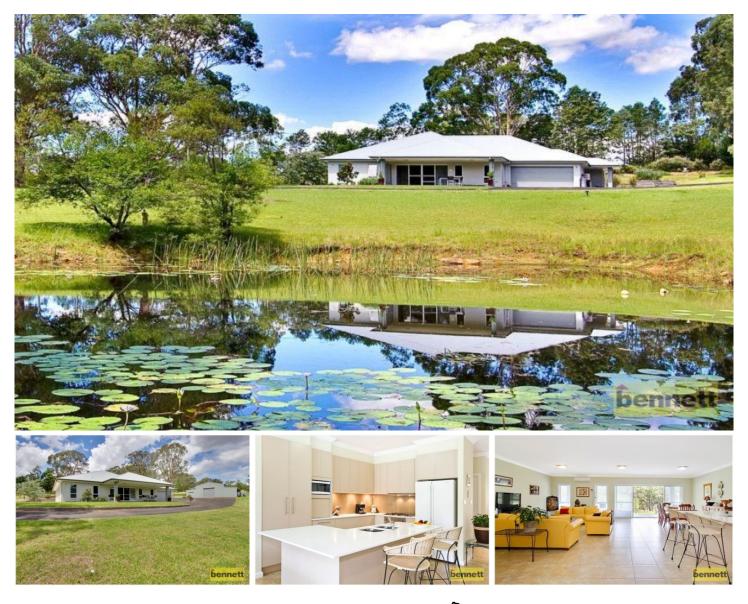

## 132 Cabbage Tree Road GROSE VALE NSW

Upmarket near new home, this contemporary style family residence enjoys rural and mountain backdrops.

Very spacious open plan living area with high ceilings, Italian tiled flooring and rural outlook.

Delightful covered and tiled alfresco area with a rural outlook . 4 bedrooms and a study/home office with separate entry. Large main bedroom suite with walk-in robe and stylish ensuite. Fully fitted laundry. Immaculately presented with quality inclusions, Italian appliances. Separate lock-up shedding with mezzanine level, power and concrete floor, storage bays. Approx 10 acres with picturesque dam . Established,

low-maintenance gardens. Dog proof fenced house yard and audio security gate entry.

4 🛤 2 🚔 4 🚘

Type : House

View : https://www.bennettproperty.com.au/sale/nsw/ha wkesbury/grose-vale/residential/house/6213371