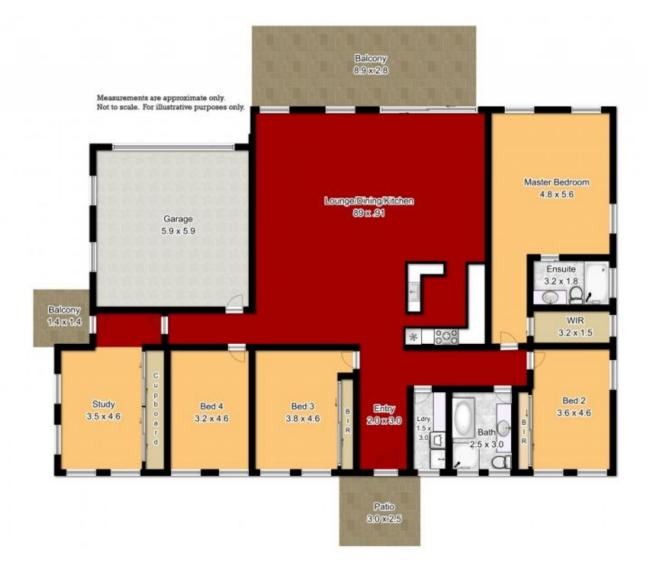

Delightful covered and tiled alfresco area with a rural outlook . 4 bedrooms and a study/home office with separate entry. Large main bedroom suite with walk-in robe and stylish ensuite. Fully fitted laundry. Immaculately presented with quality inclusions, Italian appliances. Separate lock-up shedding with mezzanine level, power and concrete floor, storage bays. Approx 10 acres with picturesque dam . Established,