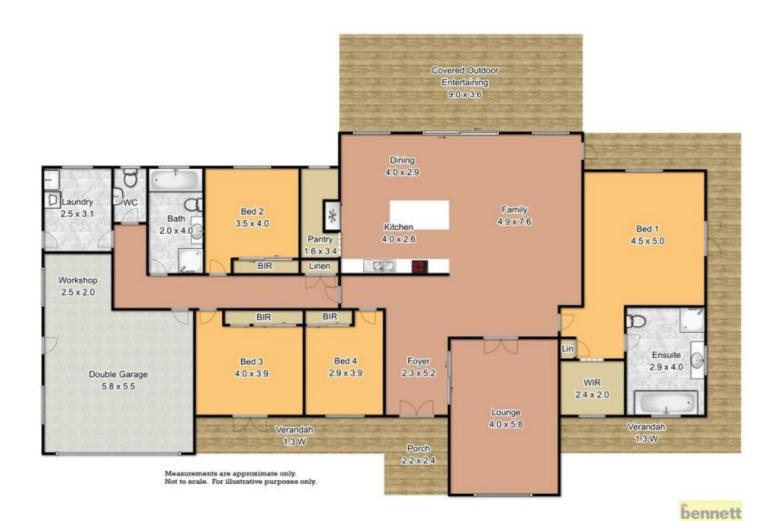

## **WILBERFORCE**

Magnificent, near new family homestead in a quiet and very private rural cul-de-sac location.

Quality "Wincrest" steel-frame home with high ceilings and upmarket Italian floor tiling.

Open plan living and dining area with stacker doors opening onto a covered outdoor entertaining terrace.

Upmarket kitchen with Caesarstone island bench and walk-in Butlers Pantry. 4 large bedrooms.

Luxury main bedroom suite with rural views, a stunning Caesarstone ensuite and a large walk-in robe.

Two car auto garaging with workshop area, internal access. Just under 3 acres (approx 1.13 hectares) fenced and landscaped with sandstone feature entry and envirocycle. Near level and fenced with a large paddock.