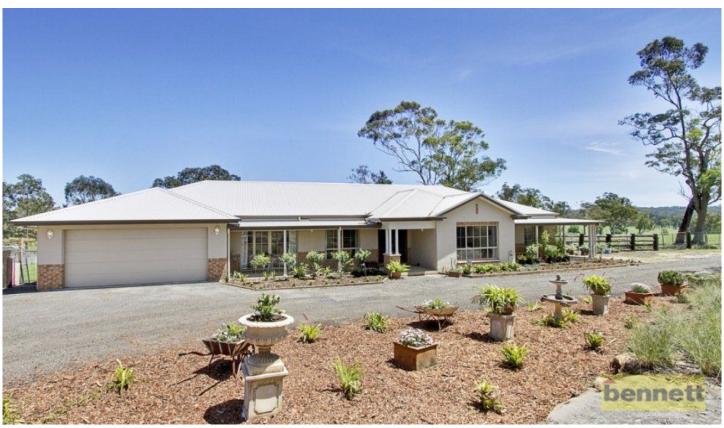

## **WILBERFORCE**

Magnificent, near new family homestead in a quiet and very private rural cul-de-sac location.

Quality "Wincrest" steel-frame home with high ceilings and upmarket Italian floor tiling.

Two car auto garaging with workshop area, internal access. Just under 3 acres (approx 1.13 hectares) fenced and landscaped with sandstone feature entry and envirocycle. Near level and fenced with a large paddock.

Peaceful and idyllic rural setting

For full version visit the website