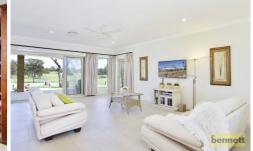

Open plan living and dining area with stacker doors opening onto a covered outdoor entertaining terrace.

Upmarket kitchen with Caesarstone island bench and walk-in Butlers Pantry. 4 large bedrooms.

Luxury main bedroom suite with rural views, a stunning Caesarstone ensuite and a large walk-in robe.