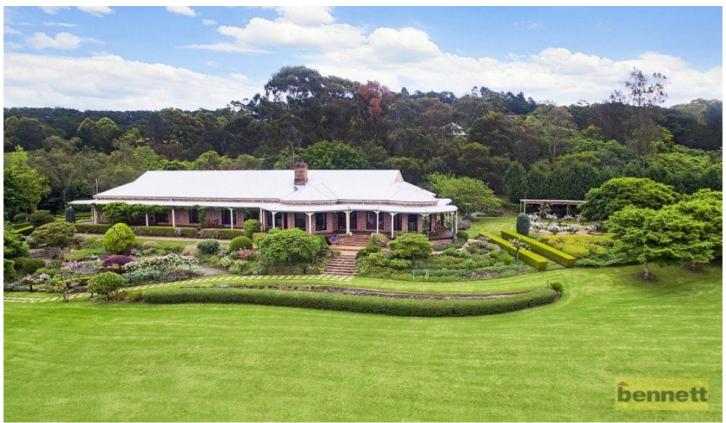

## 33 Douglas Road KURRAJONG HEIGHTS NSW

One of the finest gardens in the District.

In a quiet and private mountain setting with uninterrupted outlook to the city skyline.

Prized North-East facing ridgetop position.

Over 7 acres (approx 3 hectares) with tree-lined driveway entry, sweeping lawns and parklike surrounds.

Mature and established hedges, rose gardens and a courtyard water feature.

Quality brick family homestead with wisteria-draped verandahs and stunning timber floors.

Superb formal living and dining rooms with vaulted ceilings and a quality feature fireplace.

Gourmet, open-plan kitchen with stone benches and "Bosch" appliances.

Luxury main bedroom suite with a dressing room, upmarket