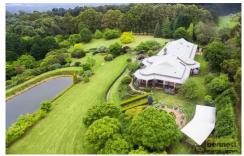

Over 7 acres (approx 3 hectares) with tree-lined driveway entry, sweeping lawns and parklike surrounds.

Mature and established hedges, rose gardens and a courtyard water feature.

Quality brick family homestead with wisteria-draped verandahs and stunning timber floors.