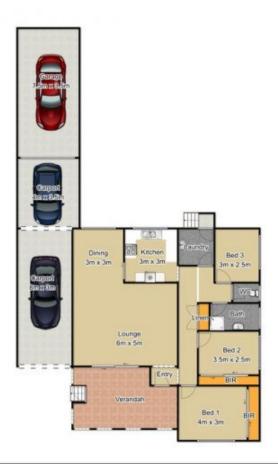

## 27 Southee Road RICHMOND NSW

Beautifully presented single level BV/tile family home. Located opposite beautiful farmland with mountain views. Spacious living area with gas heating and air conditioning. Quality, near new kitchen with stainless-steel appliances. Modern bathroom.

There are 3 bedrooms, each with built-in robes and ceiling fans.

Large and enclosed outdoor entertaining room.

Fenced and established yard (approx 559 square metres). Garaging and tandem carport.

Popular location, close to UWS.

3 📭 1 🟪 3 🗬

Type : House Land Size : 559 sqm

**View**: https://www.bennettproperty.com.au/sale/ns

w/hawkesbury/richmond/residential/house/6

213366

Michael Bennett 02 4578 1234