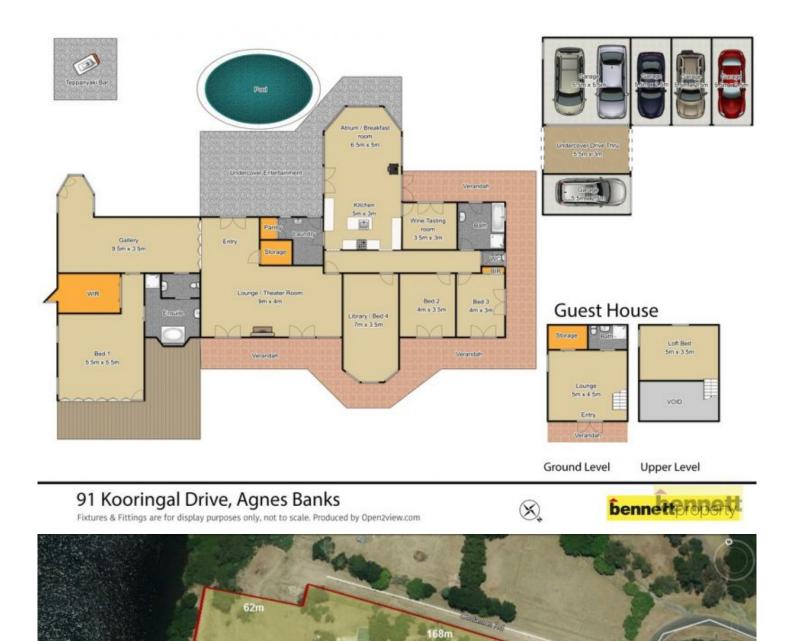

## 91-95 Kooringal Drive AGNES BANKS NSW

In a quiet and very picturesque rural area.

Park-like acres with magnificent trees and gardens, wide frontage and access to the River.

Magnificent brick family homestead with rural and water views.

Superb timber floors (a mix of Rosewood and Tuna Papua New Guinea).

Media Room with a gas feature fireplace, raked timber ceilings.

Library and Home Office (or 4th bedroom).

Wine tasting room.

Stunning main bedroom suite with timber stacker doors onto a wide and private verandah area with views.

Stylish ensuite bathroom with a stone bath and timber feature vanity.

## 5 🛤 3 🚔 5 🚘

| Туре  |    | 5 | House |
|-------|----|---|-------|
| I and | 0: | - | 04050 |

Land Size : 21853 sqm

e/6213365

: https://www.bennettproperty.com.au/sale/ns w/hawkesbury/agnes-banks/residential/hous