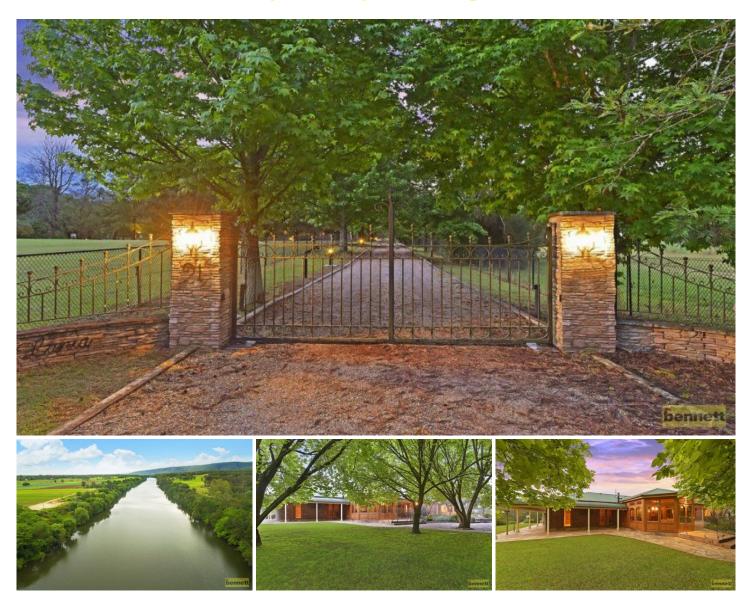

## 91-95 Kooringal Drive AGNES BANKS NSW

In a quiet and very picturesque rural area.

Park-like acres with magnificent trees and gardens, wide frontage and access to the River.

Magnificent brick family homestead with rural and water views.

Superb timber floors (a mix of Rosewood and Tuna Papua New Guinea).

Media Room with a gas feature fireplace, raked timber ceilings.

Library and Home Office (or 4th bedroom).

Wine tasting room.

Stunning main bedroom suite with timber stacker doors onto a wide and private verandah area with views.

Stylish ensuite bathroom with a stone bath and timber feature vanity.