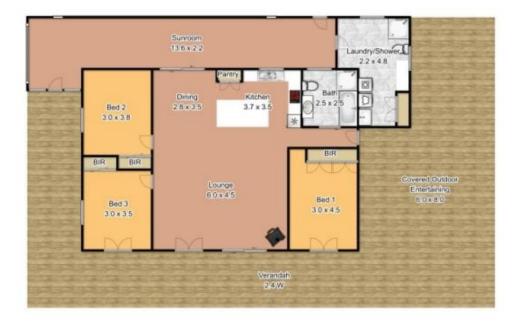

## 77A Bells Road GROSE VALE NSW

Gorgeous country style cottage set well back from road on a private 10 acre (4.16ha) block of cleared land and natural bush with creek.

Fully fenced property with a riding trail around the boundary. 14m x 7m machinery shed. Paddocks fenced with electric fencing, roundyard with sand base. Home features high ceilings with fancy cornices, cedar doors and windows, timber floors, French doors opening onto wide verandahs. There is a slow combustion fireplace and split system air conditioning.

Federation style main bathroom, extra shower and toilet in laundry, screened sunroom, 6 person spa and a huge loft store area with potential for more rooms. MUST BE SOLD !

| Type : | House |
|--------|-------|
|--------|-------|