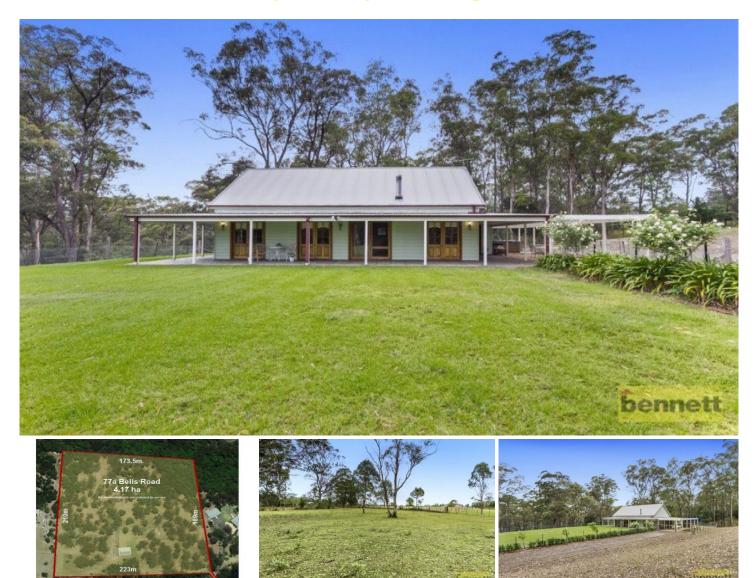

## 77A Bells Road GROSE VALE NSW

Gorgeous country style cottage set well back from road on a private 10 acre (4.16ha) block of cleared land and natural bush with creek.

Fully fenced property with a riding trail around the boundary. 14m x 7m machinery shed. Paddocks fenced with electric fencing, roundyard with sand base. Home features high ceilings with fancy cornices, cedar doors and windows, timber floors, French doors opening onto wide verandahs. There is a slow combustion fireplace and split system air conditioning.

Federation style main bathroom, extra shower and toilet in laundry, screened sunroom, 6 person spa and a huge loft store area with potential for more rooms. MUST BE SOLD !

| Type : | House |
|--------|-------|
|--------|-------|

Land Size : 40468.6 sqm

6213364

: https://www.bennettproperty.com.au/sale/ns w/hawkesbury/grose-vale/residential/house/

View

Michael Bennett 02 4578 1234

Measurements are approximate only. Not to scale. For illustrative purposes only.