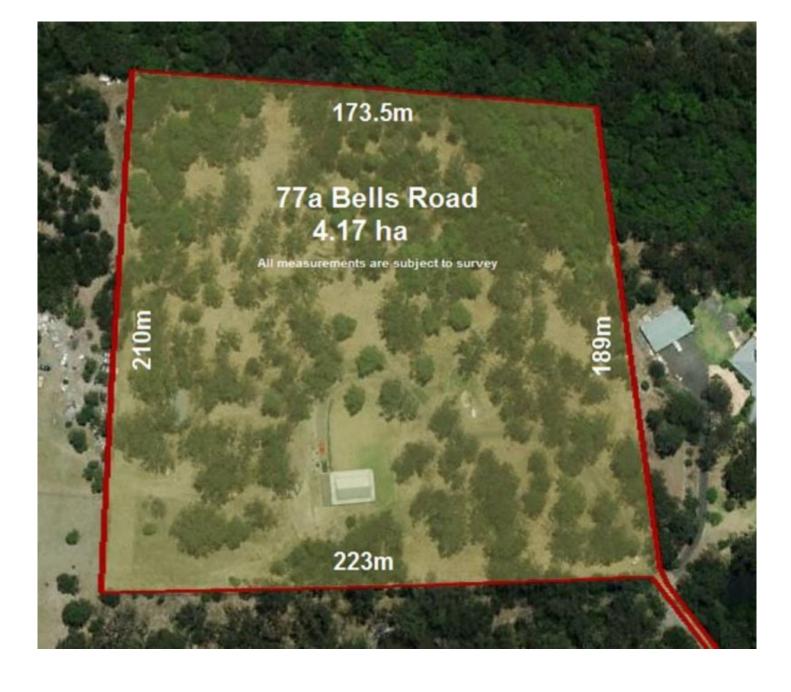

## 77A Bells Road GROSE VALE NSW

Gorgeous country style cottage set well back from road on a private 10 acre (4.16ha) block of cleared land and natural bush with creek.

Fully fenced property with a riding trail around the boundary. 14m x 7m machinery shed. Paddocks fenced with electric fencing, roundyard with sand base. Home features high ceilings with fancy cornices, cedar doors and windows, timber floors, French doors opening onto wide verandahs. There is a slow combustion fireplace and split system air conditioning.

Land Size : 40468.6 sqm

6213364

: https://www.bennettproperty.com.au/sale/ns w/hawkesbury/grose-vale/residential/house/

View

Michael Bennett 02 4578 1234

Measurements are approximate only. Not to scale. For illustrative purposes only.