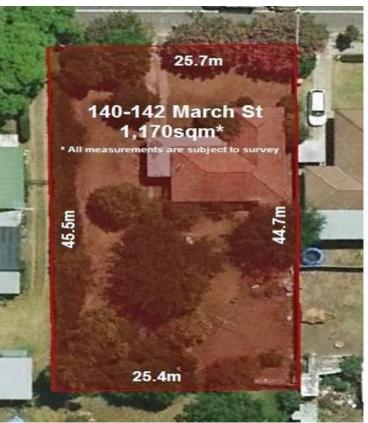

## 140-142 March Street RICHMOND NSW

A Rare Opportunity in the centre of town!

Two adjoining blocks with approx. 25.7 metres frontage.

Comfortable, older style BV/tile 4 bedroom home.

Ready for complete renovation or demolition.

Residential Zoning in a prime location.

Easy walk to the city train, Richmond Park and the

Shopping Centre.

Deceased Estate - Must Be Sold!

4 🖳 1 🔓 1 🗬

Type : House Price : \$ 1,205,000 Land Size : 1170 sqm