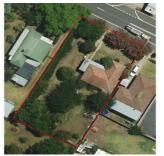

## 140-142 March Street RICHMOND NSW

A Rare Opportunity in the centre of town!

Two adjoining blocks with approx. 25.7 metres frontage.

Comfortable, older style BV/tile 4 bedroom home.

Ready for complete renovation or demolition.

Residential Zoning in a prime location.

Easy walk to the city train, Richmond Park and the

Shopping Centre.

Deceased Estate - Must Be Sold!

4 🖳 1 🔓 1 🗬

Type : House Price : \$ 1,205,000 Land Size : 1170 sqm