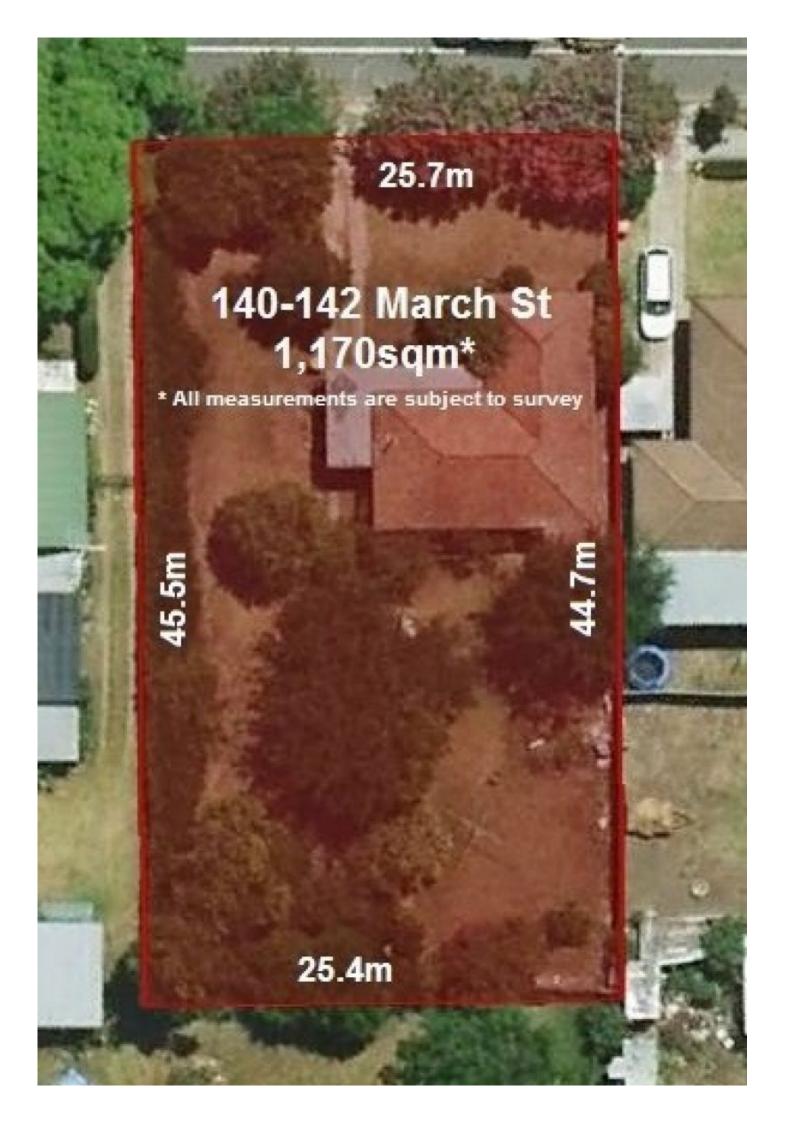

## 140-142 March Street RICHMOND NSW

A Rare Opportunity in the centre of town!

Two adjoining blocks with approx. 25.7 metres frontage.

Comfortable, older style BV/tile 4 bedroom home.

Ready for complete renovation or demolition.

Residential Zoning in a prime location.

Easy walk to the city train, Richmond Park and the

Shopping Centre.

Deceased Estate - Must Be Sold!

4 🖳 1 🔓 1 🗬

Type : House Price : \$ 1,205,000 Land Size : 1170 sqm