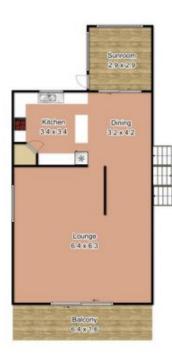

Spacious first floor living area and rumpus room with built-in wet-bar feature, study/home office and fully screened Queensland room with brick BBQ and ceiling fan. Renovated kitchen with 40mm bullnose Caesarstone bench tops, island bench and two drawer dishwasher, pantry and dining area. Generous upstairs living area with 4 large bedrooms, built-in wardrobes and ceiling fans - spacious main bedroom with Juliet balcony, his and hers walk-in robes, ensuite with corner spa bath and parents retreat. Superb covered outdoor entertaining in a quiet and private