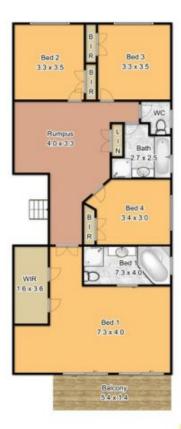

Spacious first floor living area and rumpus room with built-in wet-bar feature, study/home office and fully screened Queensland room with brick BBQ and ceiling fan. Renovated kitchen with 40mm bullnose Caesarstone bench tops, island bench and two drawer dishwasher, pantry and dining area. Generous upstairs living area with 4 large bedrooms, built-in wardrobes and ceiling fans - spacious main bedroom with Juliet balcony, his and hers walk-in robes, ensuite with corner spa bath and parents retreat. Superb covered outdoor entertaining in a quiet and private