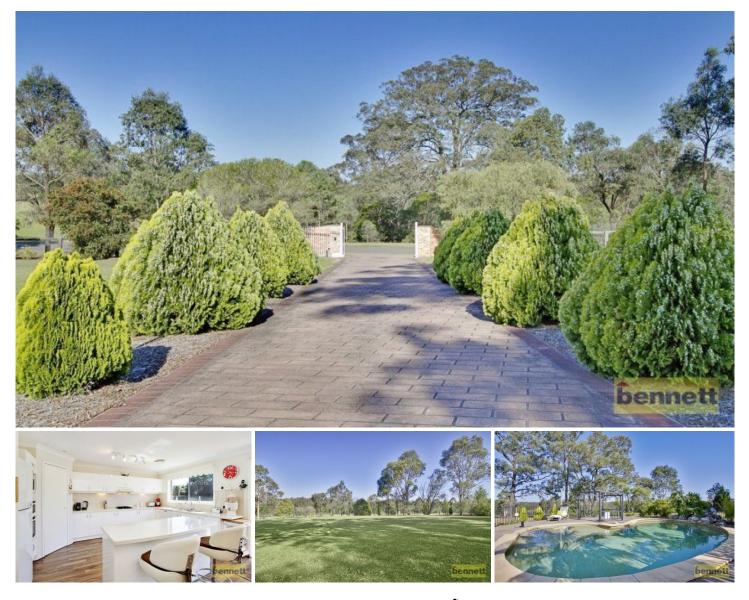

## 63 Shearwater Crescent YARRAMUNDI NSW

On an extra large block (approx 6864 square metres, over 1.5 acres) in an upmarket rural estate. Electric security gate/intercom on entry. Beautifully presented, tri-level home with tiled formal entry, security alarm, ducted air and vacuum.

Spacious first floor living area and rumpus room with built-in wet-bar feature, study/home office and fully screened Queensland room with brick BBQ and ceiling fan. Renovated kitchen with 40mm bullnose Caesarstone bench tops, island bench and two drawer dishwasher, pantry and dining area. Generous upstairs living area with 4 large bedrooms, built-in wardrobes and ceiling fans - spacious main bedroom with Juliet balcony, his and hers walk-in robes, ensuite with corner spa bath and parents retreat. Superb covered outdoor entertaining in a quiet and private