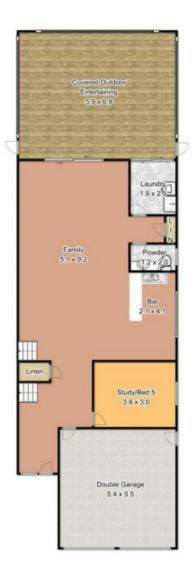

Spacious first floor living area and rumpus room with built-in wet-bar feature, study/home office and fully screened Queensland room with brick BBQ and ceiling fan. Renovated kitchen with 40mm bullnose Caesarstone bench tops, island bench and two drawer dishwasher, pantry and dining area. Generous upstairs living area with 4 large bedrooms, built-in wardrobes and ceiling fans - spacious main bedroom with Juliet balcony, his and hers walk-in robes, ensuite with corner spa bath and parents retreat. Superb covered outdoor entertaining in a quiet and private