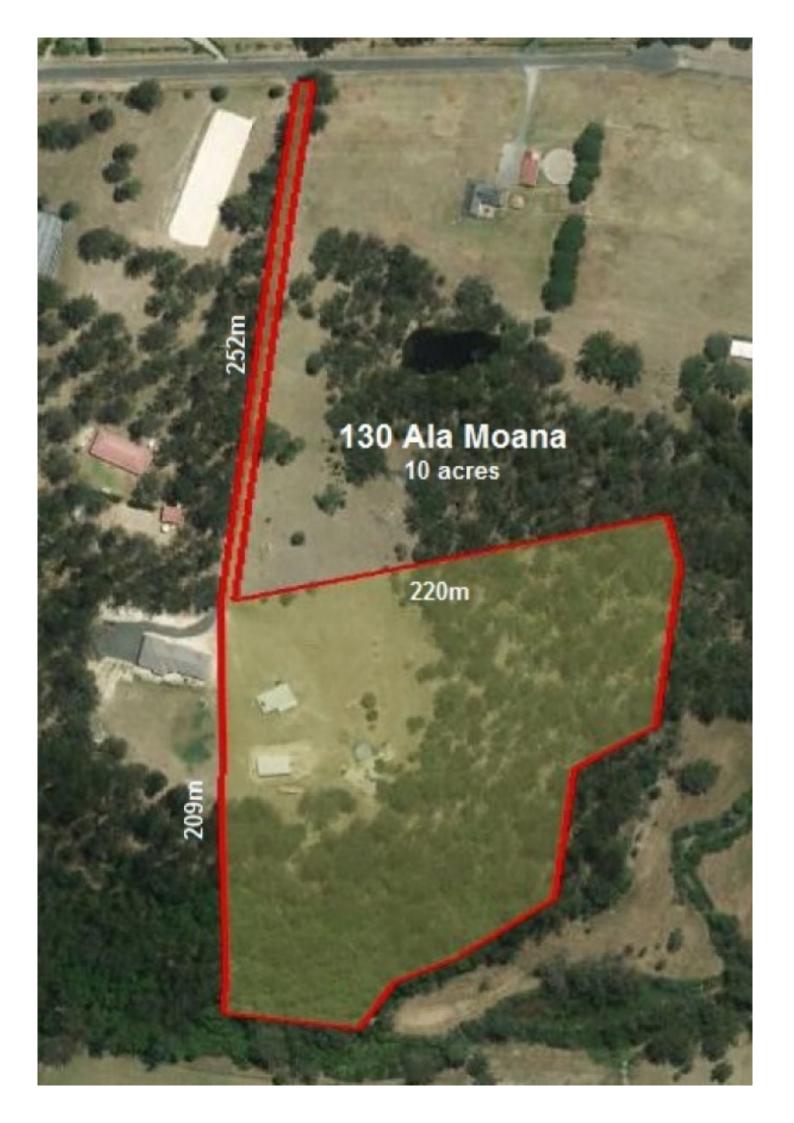

## 130 Ala Moana Road EAST KURRAJONG NSW

In a quiet and very private, no-through rural area.

Currently under construction, a "New England" country homestead with DA approval (approx 62 squares).

Open plan bedroom and living area.

On 4 hectares (approx 10 acres) fully fenced and approximately 3 to 4 cleared and arable acres.

Envirocycle septic.

105,000 litre in-ground concrete water tank.

Large (9m x 15m) lock-up shedding with 3 phase power,