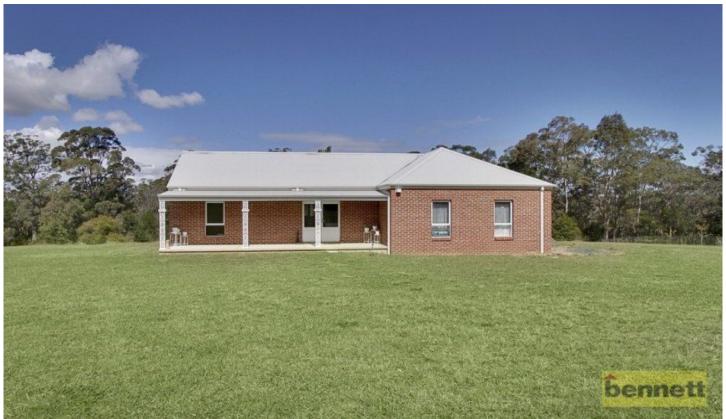

## 130 Ala Moana Road EAST KURRAJONG NSW

In a quiet and very private, no-through rural area.

Currently under construction, a "New England" country homestead with DA approval (approx 62 squares).

Open plan bedroom and living area.

High ceilings and wide verandahs.

Mahogany timber floorboards.

Split-system air conditioning.

Quality kitchen with an "Ilve" double oven and Caesarstone benchtops.

Upmarket fitted laundry and a quality bathroom.

On 4 hectares (approx 10 acres) fully fenced and approximately 3 to 4 cleared and arable acres.

Envirocycle septic.

105,000 litre in-ground concrete water tank.

Large (9m x 15m) lock-up shedding with 3 phase power,