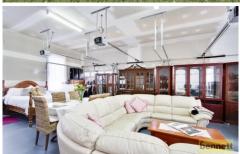

## 130 Ala Moana Road EAST KURRAJONG NSW

In a quiet and very private, no-through rural area.

Currently under construction, a "New England" country homestead with DA approval (approx 62 squares).

Open plan bedroom and living area.

High ceilings and wide verandahs.

Mahogany timber floorboards.

Split-system air conditioning.

Quality kitchen with an "Ilve" double oven and Caesarstone benchtops.

Upmarket fitted laundry and a quality bathroom.