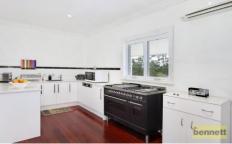

High ceilings and wide verandahs.

Mahogany timber floorboards.

Split-system air conditioning.

Quality kitchen with an "Ilve" double oven and Caesarstone benchtops.

Upmarket fitted laundry and a quality bathroom.