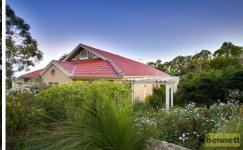

## 604A Comleroy Road KURRAJONG NSW

Quality, open plan BV/tile single level home in a quiet, no-through road. Formal living and dining with high ceilings and a fireplace. Ducted air conditioning. Updated kitchen with a pantry and quality European appliances. Tiled family room leading out onto a huge covered entertaining verandah. Double car space plus a 14 meter x 7 meter machinery shed magnificent dam in picturesque setting. Approx 8.8 acres (3.5 hectares) all arable with beautiful, established grounds.