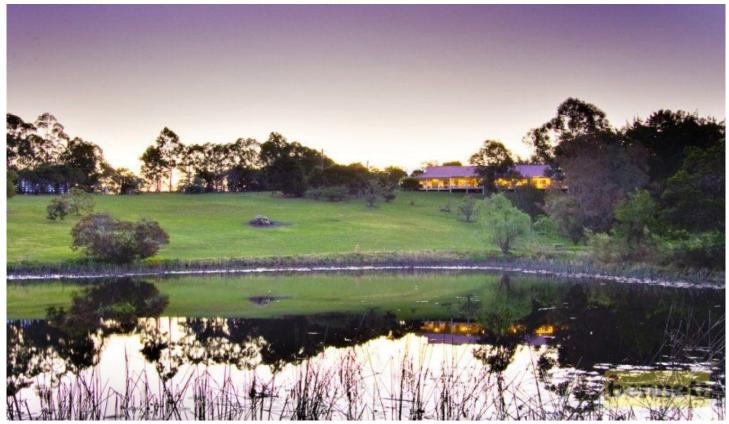

## 604A Comleroy Road KURRAJONG NSW

Quality, open plan BV/tile single level home in a quiet, no-through road. Formal living and dining with high ceilings and a fireplace. Ducted air conditioning. Updated kitchen with a pantry and quality European appliances. Tiled family room leading out onto a huge covered entertaining verandah. Double car space plus a 14 meter x 7 meter machinery shed magnificent dam in picturesque setting. Approx 8.8 acres (3.5 hectares) all arable with beautiful, established grounds.