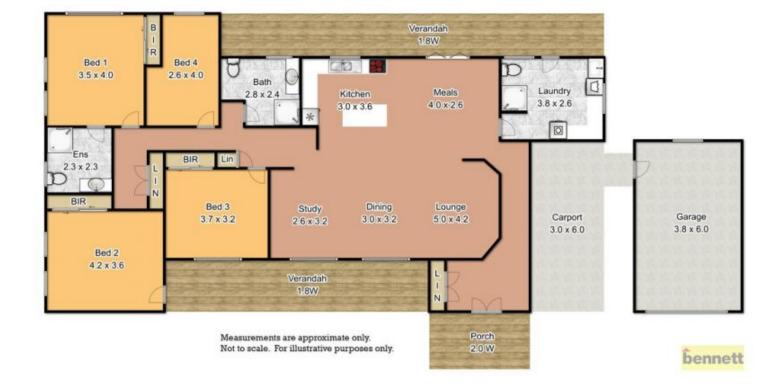

## 149 Carters Road GROSE VALE NSW

Set high on a hill in a quiet, no-through rural area. Beautiful rural outlook over the rolling hills to the city skyline.

Quality, single level BV/tile family homestead. Open plan living area opens onto outdoor entertaining with a fabulous infinity lap pool. Gourmet kitchen with stone bench tops and dishwasher. 4 bedrooms with ensuite to the main. Shower and WC in the laundry. Garaging and a carport. Just under one acre with established gardens and level lawns.