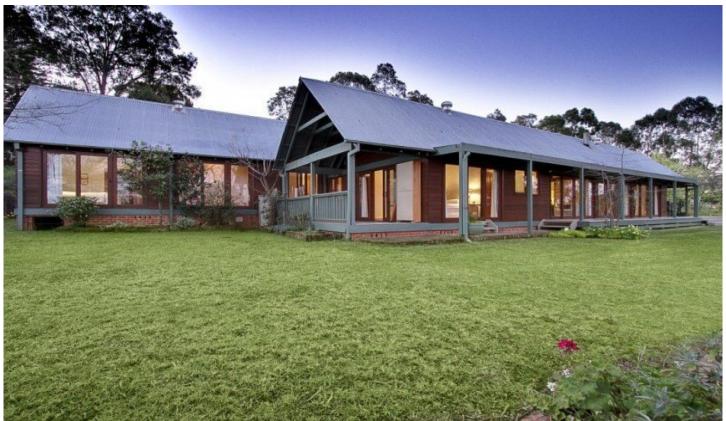

## 16 East Kurrajong Road KURRAJONG NSW

Architect designed, pavilion-style western red cedar homestead.

Beautifully presented with upmarket inclusions.

Open plan living with a magnificent sandstone fireplace feature.

Stunning use of timbers with Blackbutt floors and cathedral ceilings, wide verandahs.

Quality kitchen with granite benchtops and a large walk-in pantry.

Two superb timber deck areas, each with a garden outlook. 4 double bedrooms with robes, main with a walk-in robe and quality ensuite.

Delightful gardens with mature trees and a saltwater pool and spa.

Timber security gate entry.

For full version visit the website