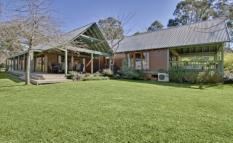

## 16 East Kurrajong Road KURRAJONG NSW

Architect designed, pavilion-style western red cedar homestead.

Beautifully presented with upmarket inclusions.

Open plan living with a magnificent sandstone fireplace feature.

Stunning use of timbers with Blackbutt floors and cathedral ceilings, wide verandahs.

Quality kitchen with granite benchtops and a large walk-in pantry.

Two superb timber deck areas, each with a garden outlook. 4 double bedrooms with robes, main with a walk-in robe and quality ensuite.

Delightful gardens with mature trees and a saltwater pool and spa.

Timber security gate entry.

For full version visit the website