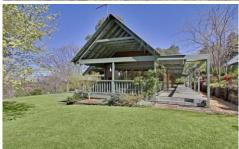

## 16 East Kurrajong Road KURRAJONG NSW

Architect designed, pavilion-style western red cedar homestead.

Beautifully presented with upmarket inclusions.

Open plan living with a magnificent sandstone fireplace feature.

Stunning use of timbers with Blackbutt floors and cathedral ceilings, wide verandahs.

Quality kitchen with granite benchtops and a large walk-in pantry.

Two superb timber deck areas, each with a garden outlook. 4 double bedrooms with robes, main with a walk-in robe and quality ensuite.

Delightful gardens with mature trees and a saltwater pool and spa.

Timber security gate entry.

For full version visit the website