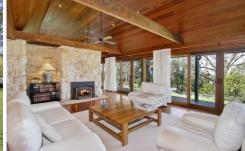

## 16 East Kurrajong Road KURRAJONG NSW

Architect designed, pavilion-style western red cedar homestead.

Beautifully presented with upmarket inclusions.

Open plan living with a magnificent sandstone fireplace feature.

Stunning use of timbers with Blackbutt floors and cathedral ceilings, wide verandahs.

Quality kitchen with granite benchtops and a large walk-in pantry.

Two superb timber deck areas, each with a garden outlook. 4 double bedrooms with robes, main with a walk-in robe and quality ensuite.