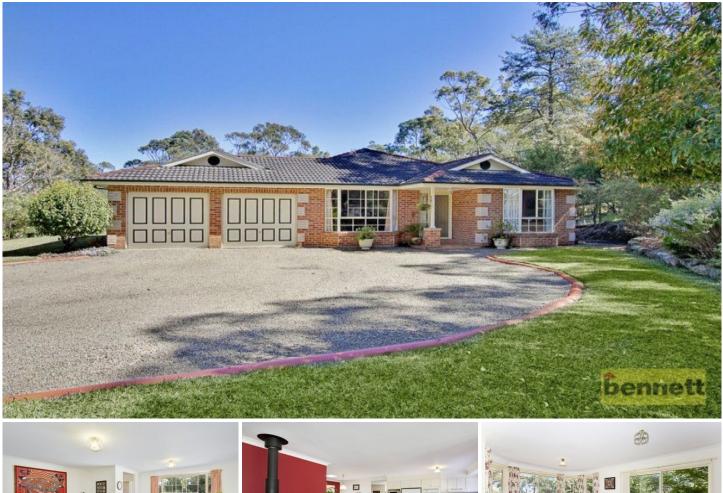

## 929 Comleroy Road KURRAJONG NSW

With a delightful outlook over natural bushland to the Mountains.

Beautifully presented BV/tile family home with 4 bedrooms, ensuite to main.

Spacious living and dining area with split-system air-conditioning.

Family room with a bay window and slow-combustion fireplace.

Modern kitchen with dishwasher. Outside timber entertaining deck with a spa and views.

The home has double insulation and solar HWS.

Drive-through double garaging.

On approx 1.67 hectares (4.1 acres) with established gardens and trees, sandstone features.

Fenced paddock with approx 2 acres cleared.