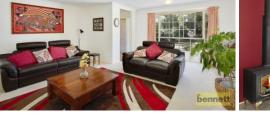

Family room with a bay window and slow-combustion fireplace.

Modern kitchen with dishwasher. Outside timber entertaining deck with a spa and views.

The home has double insulation and solar HWS.

Drive-through double garaging.