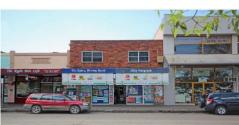

## 217 Windsor Street RICHMOND NSW

First time offered for sale in 50 years! Busy main street location overlooking historic Richmond Park. Large, brick building (approx 150 square metres) with office and toilet. Currently leased to a Newsagent on an expired lease (paying approx \$55,000 per annum). Zoned B2 Local Centre. Large block (approx 537 square metres) joining Council Carpark. Spacious 3 bedroom upstairs flat with a parking space. Ideal for Investors, Developers or owner-occupied.

3 📭 1 🖳

Type : House Building Size : 16 sqm Land Size : 537 sqm

**View**: https://www.bennettproperty.com.au/sal

e/nsw/hawkesbury/richmond/residential/

house/6213344

Michael Bennett 02 4578 1234