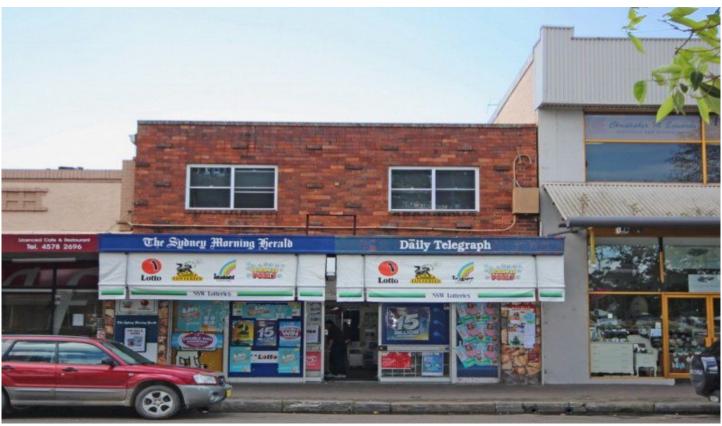

## 217 Windsor Street RICHMOND NSW

First time offered for sale in 50 years! Busy main street location overlooking historic Richmond Park. Large, brick building (approx 150 square metres) with office and toilet. Currently leased to a Newsagent on an expired lease (paying approx \$55,000 per annum). Zoned B2 Local Centre. Large block (approx 537 square metres) joining Council Carpark. Spacious 3 bedroom upstairs flat with a parking space. Ideal for Investors, Developers or owner-occupied.

3 📭 1 🖳

Type : House Building Size : 16 sqm Land Size : 537 sqm

**View**: https://www.bennettproperty.com.au/sal

e/nsw/hawkesbury/richmond/residential/

house/6213344

Michael Bennett 02 4578 1234