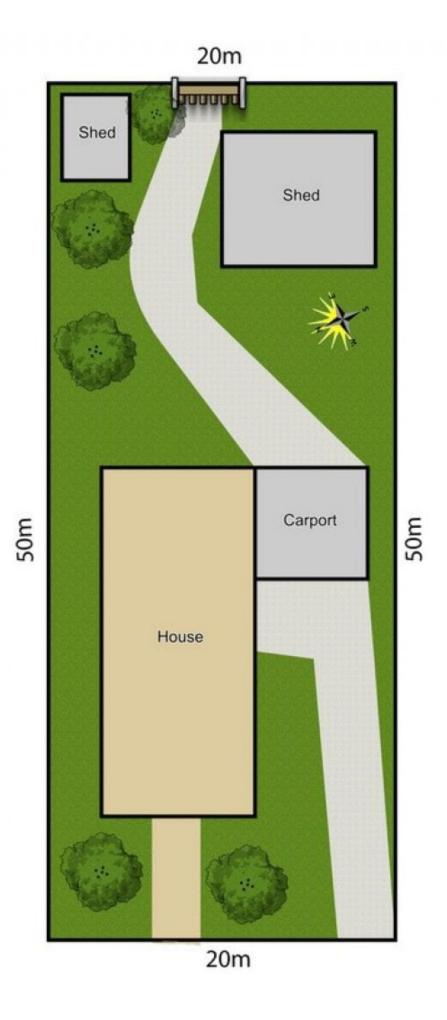

## 7 Jersey Street RICHMOND NSW

"Jacaranda Cottage" Delightful older style cottage with character. Beautifully presented 4 bedroom family home with ducted air, chair rails. Spacious living areas with high ceilings and a feature open fireplace. Country-style kitchen with a large St George oven and dishwasher. Two bathrooms. Established gardens and trees. Extra large block - approx 1011 square metres with wide street frontage. Rear lane access. Large, lock up shedding (approx 8m x 10m) with a mezzanine level, workshop and office. Excellent investment with subdivision potential (STCA)