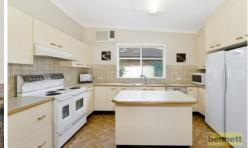

## 7 Jersey Street RICHMOND NSW

"Jacaranda Cottage" Delightful older style cottage with character. Beautifully presented 4 bedroom family home with ducted air, chair rails. Spacious living areas with high ceilings and a feature open fireplace. Country-style kitchen with a large St George oven and dishwasher. Two bathrooms. Established gardens and trees. Extra large block - approx 1011 square metres with wide street frontage. Rear lane access. Large, lock up shedding (approx 8m x 10m) with a mezzanine level, workshop and office. Excellent investment with subdivision potential (STCA)