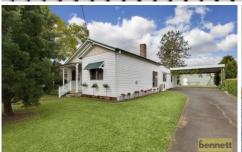

## 7 Jersey Street RICHMOND NSW

"Jacaranda Cottage" Delightful older style cottage with character. Beautifully presented 4 bedroom family home with ducted air, chair rails. Spacious living areas with high ceilings and a feature open fireplace. Country-style kitchen with a large St George oven and dishwasher. Two bathrooms. Established gardens and trees. Extra large block - approx 1011 square metres with wide street frontage. Rear lane access. Large, lock up shedding (approx 8m x 10m) with a mezzanine level, workshop and office. Excellent investment with subdivision potential (STCA)