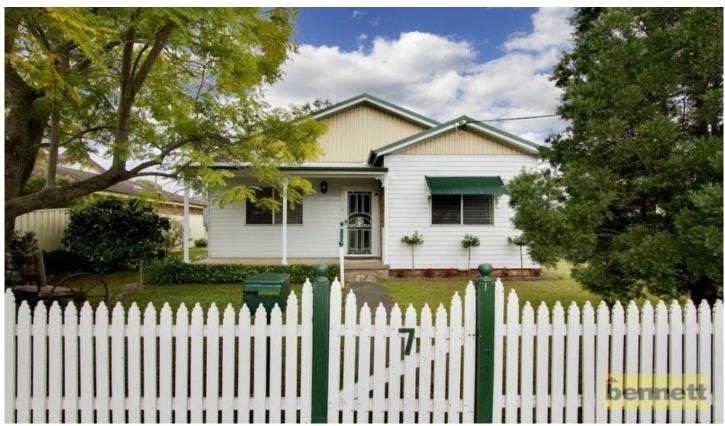

## 7 Jersey Street RICHMOND NSW

"Jacaranda Cottage" Delightful older style cottage with character. Beautifully presented 4 bedroom family home with ducted air, chair rails. Spacious living areas with high ceilings and a feature open fireplace. Country-style kitchen with a large St George oven and dishwasher. Two bathrooms. Established gardens and trees. Extra large block - approx 1011 square metres with wide street frontage. Rear lane access. Large, lock up shedding (approx 8m x 10m) with a mezzanine level, workshop and office. Excellent investment with subdivision potential (STCA)