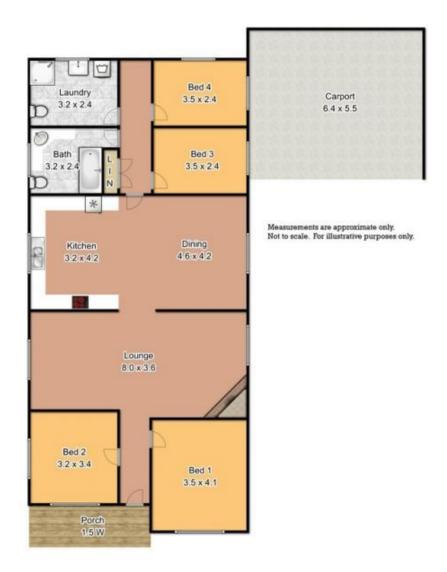

## 7 Jersey Street RICHMOND NSW

"Jacaranda Cottage" Delightful older style cottage with character. Beautifully presented 4 bedroom family home with ducted air, chair rails. Spacious living areas with high ceilings and a feature open fireplace. Country-style kitchen with a large St George oven and dishwasher. Two bathrooms. Established gardens and trees. Extra large block - approx 1011 square metres with wide street frontage. Rear lane access. Large, lock up shedding (approx 8m x 10m) with a mezzanine level, workshop and office. Excellent investment with subdivision potential (STCA)