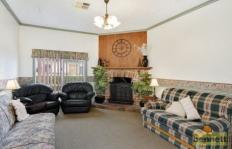

## 7 Jersey Street RICHMOND NSW

"Jacaranda Cottage" Delightful older style cottage with character. Beautifully presented 4 bedroom family home with ducted air, chair rails. Spacious living areas with high ceilings and a feature open fireplace. Country-style kitchen with a large St George oven and dishwasher. Two bathrooms. Established gardens and trees. Extra large block - approx 1011 square metres with wide street frontage. Rear lane access. Large, lock up shedding (approx 8m x 10m) with a mezzanine level, workshop and office. Excellent investment with subdivision potential (STCA)