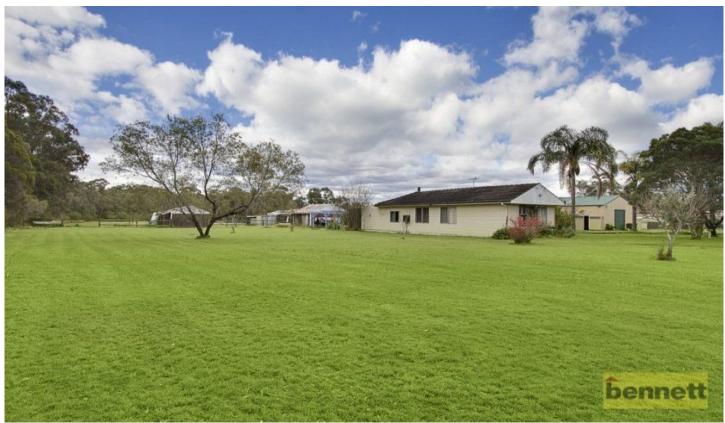

## 640-644 Londonderry Road LONDONDERRY NSW

Superb level 3.5 acres with town water.

Fenced with two grazing paddocks.

Spacious older style cottage with an updated kitchen, verandah and slow combustion fireplace.

Large, lock-up shedding (approx 15 metres x 8 metres) with power and concrete floor.

Workshop with roller door access.

Assorted farm shedding in the paddocks.

Rural views to the Mountains.

In a convenient location, only minutes from Penrith and Richmond.