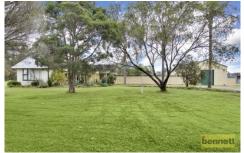

## 640-644 Londonderry Road LONDONDERRY NSW

Superb level 3.5 acres with town water.

Fenced with two grazing paddocks.

Spacious older style cottage with an updated kitchen, verandah and slow combustion fireplace.

Large, lock-up shedding (approx 15 metres x 8 metres) with power and concrete floor.

Workshop with roller door access.

Assorted farm shedding in the paddocks.

Rural views to the Mountains.

In a convenient location, only minutes from Penrith and Richmond.