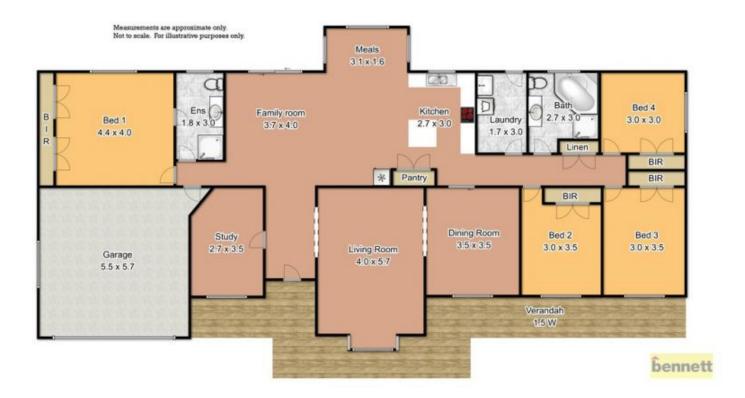

## 66 Bowen Mountain Road BOWEN MOUNTAIN NSW

In the upmarket Belvedere Estate.

Beautifully presented rendered BV family home with high ceilings and brushbox timber floors.

Separate living and dining rooms.

Billiards/Rumpus Room.

Quality timber kitchen with an island bench, a pantry and "Smeg" appliances.

Open plan family and meals area with a slow-combustion fireplace feature.

4 bedrooms with robes, ensuite to main.

Study/home office.

Two car garaging with internal access. Ducted air.

Paved and covered outdoor entertaining with a 6 person spa.

Inground pool with a waterfall and pool bar, solar heating.

For full version visit the website