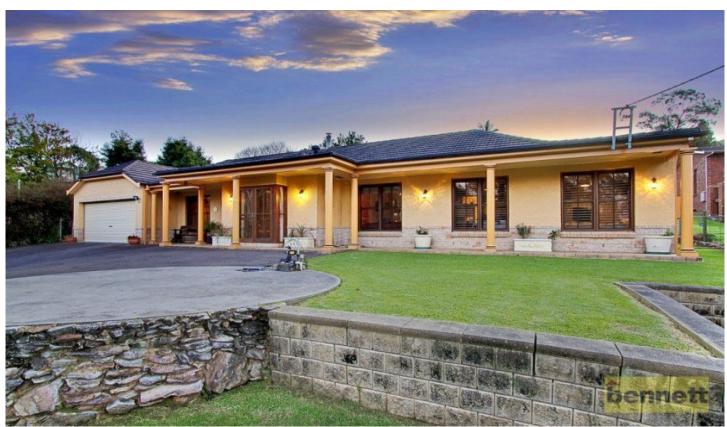

## 66 Bowen Mountain Road BOWEN MOUNTAIN NSW

In the upmarket Belvedere Estate.

Beautifully presented rendered BV family home with high ceilings and brushbox timber floors.

Separate living and dining rooms.

Study/home office.

Two car garaging with internal access. Ducted air.

Paved and covered outdoor entertaining with a 6 person spa.

Inground pool with a waterfall and pool bar, solar heating.

For full version visit the website