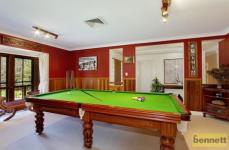

Billiards/Rumpus Room.

Quality timber kitchen with an island bench, a pantry and "Smeg" appliances.

Open plan family and meals area with a slow-combustion fireplace feature.

4 bedrooms with robes, ensuite to main.