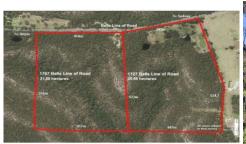

## 1767 Bells Line of Road KURRAJONG HEIGHTS NSW

Once in a lifetime opportunity to acquire a substantial 53 acre parcel of land, with established rustic dwelling. Rustic 2 bedroom cottage with fireplace, Magnificant land area of 53 acres,

400 metre road frontage, Mostly pristine bushland, mixture of level areas and natural contours, altitude, healthy climate, backing onto National Park. Excellent mixture of shade and shelter timber, possible future bio banking opportunity, Held by one owner for over 40 years, Ideal opportunity to transform this property to the next level, Adjoining large acreage for sale, buy one or both.