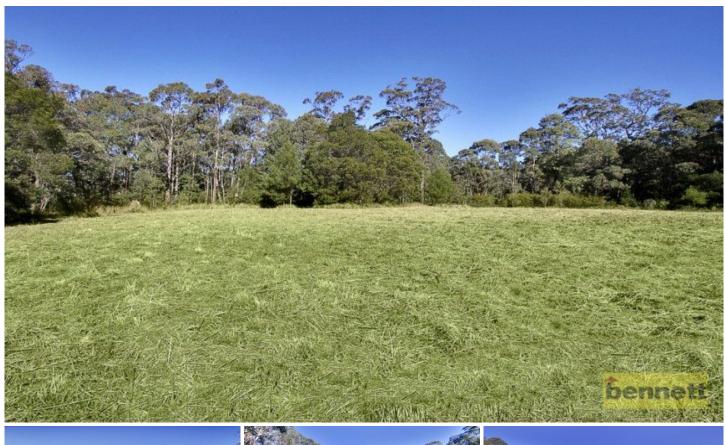

## 1727 Bells Line of Road KURRAJONG HEIGHTS NSW

Well held property with scale and presence, held by one owner for over 40 years. 63 acres of a previous orchard and pristine bushland, Previous established orchard with Crown Princess Peach Trees, Nashi Pears, Persimmons. With rich volcanic soil, altitude and a healthy climate. Two spring fed dams, one with substantial storage size, along with pump/shed and a second dam. Extensive variety of water-bird life on these two dams, Level areas and natural contours, 400 metres road frontage, Incredible opportunity to acquire a substantial size parcel of land, in tightly held property market. Potential plus to transform this property to the next level, Adjoining large acreage for sale, buy one or both.