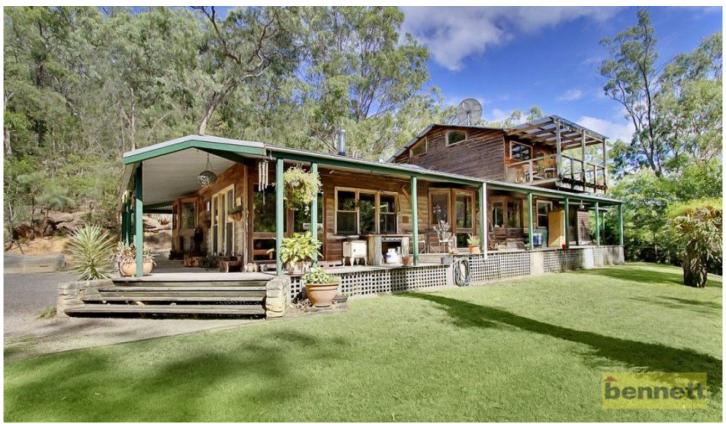

## 91 Upper Colo Road COLO NSW

Over 10 acres with frontage to the Colo River. Approx 3 acres cleared to grazing paddocks. Country style timber homestead with ducted air, verandahs. Open plan living with raked timber ceilings, and slow-combustion fireplace. 6 bedrooms and 2 bathrooms - ideal for large or extended family. Shed with workshop area and carport. Ideal family lifestyle or weekend hideaway.