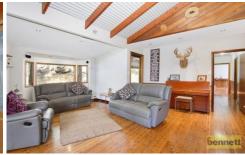

## 91 Upper Colo Road COLO NSW

Over 10 acres with frontage to the Colo River. Approx 3 acres cleared to grazing paddocks. Country style timber homestead with ducted air, verandahs. Open plan living with raked timber ceilings, and slow-combustion fireplace. 6 bedrooms and 2 bathrooms - ideal for large or extended family. Shed with workshop area and carport. Ideal family lifestyle or weekend hideaway.