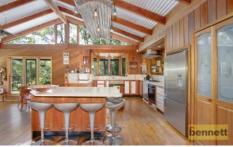

## 91 Upper Colo Road COLO NSW

Over 10 acres with frontage to the Colo River. Approx 3 acres cleared to grazing paddocks. Country style timber homestead with ducted air, verandahs. Open plan living with raked timber ceilings, and slow-combustion fireplace. 6 bedrooms and 2 bathrooms - ideal for large or extended family. Shed with workshop area and carport. Ideal family lifestyle or weekend hideaway.