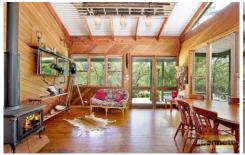

## 91 Upper Colo Road COLO NSW

Over 10 acres with frontage to the Colo River. Approx 3 acres cleared to grazing paddocks. Country style timber homestead with ducted air, verandahs. Open plan living with raked timber ceilings, and slow-combustion fireplace. 6 bedrooms and 2 bathrooms - ideal for large or extended family. Shed with workshop area and carport. Ideal family lifestyle or weekend hideaway.