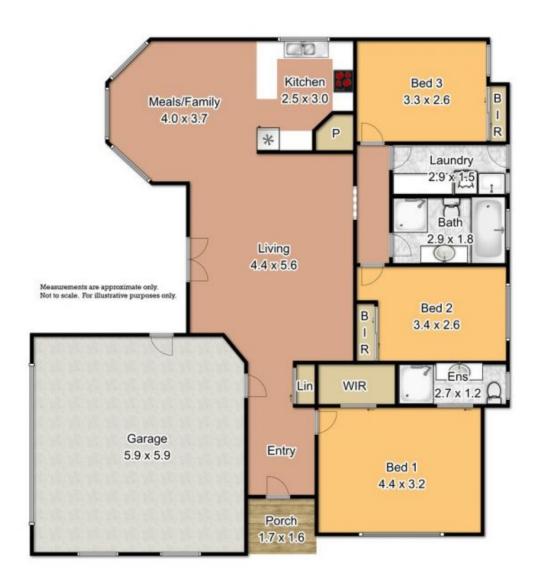

## **RICHMOND**

In a popular Francis Street location.

In a small, near new complex and in a very convenient area.

Single level BV/terracotta tile roof construction with ducted airconditioning.

Open plan living and dining area with tiled floors. The villa has 3 bedrooms, and the main has a walk-in robe and ensuite.

A low-maintenance courtyard area with a pergola.

There is a current lease to Defence Housing until August 2017 at \$425 per week.

Ideal for investment until ready to downsize to this location. Rare Opportunity!