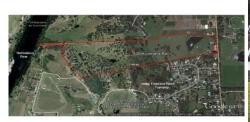

## 539 Kurmond Road FREEMANS REACH NSW

Landbank Opportunity - First Time offered for sale in over 40 years! Over 80 acres (32.98 hectares) adjoining residential land. Potential for immediate 3 lot subdivision. Long term potential for further subdivision (STCA) Prime Farmland and tree studded paddocks. Old style timber and stone farm house with some shedding and stables. Fenced into 5 large paddocks, each with a dam and town water. Small frontage to Hawkesbury River. Rare Opportunity!