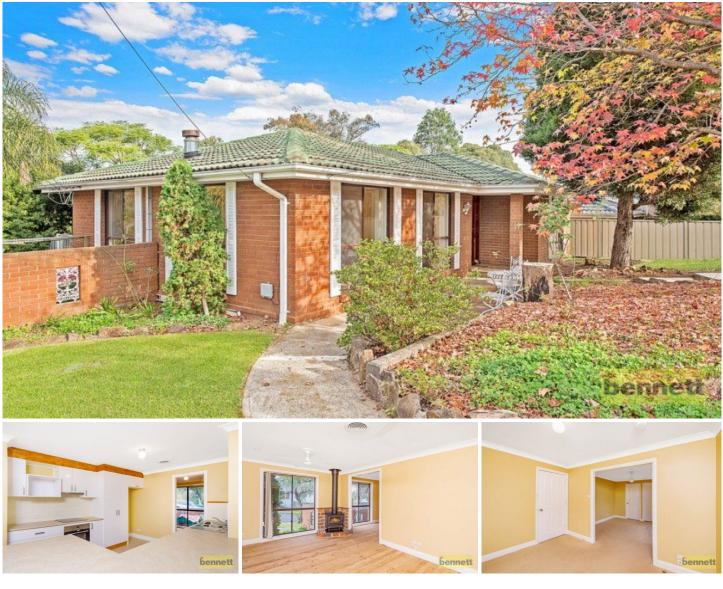

## 34 Oleander Crescent RIVERSTONE NSW

Spacious brick veneer family home on an established corner block.

Separate lounge and dining areas with timber floorboards. Ducted air conditioning and slow-combustion fireplace.

Updated kitchen and bathrooms.

Lock-up garaging with workshop and storage space. Balinese-style saltwater in-ground pool. Convenient location.

Walk to city train, school and shops.

| Туре |            | : House |
|------|------------|---------|
|      | <b>~</b> · |         |