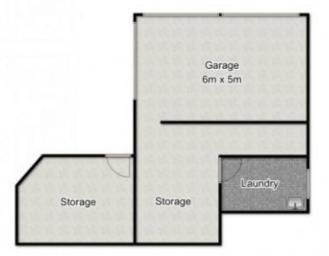

Updated kitchen and bathrooms.

Lock-up garaging with workshop and storage space. Balinese-style saltwater in-ground pool. Convenient location.

Walk to city train, school and shops.

| Туре |            | : House |
|------|------------|---------|
|      | <b>~</b> · |         |