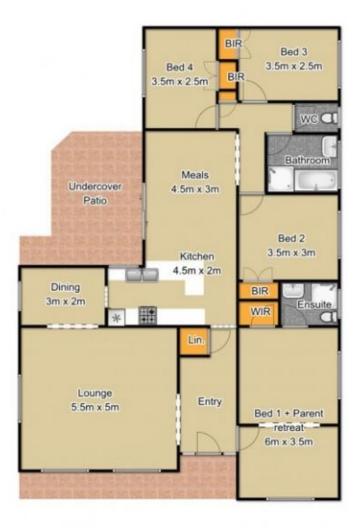

## 34 Oleander Crescent RIVERSTONE NSW

Spacious brick veneer family home on an established corner block.

Separate lounge and dining areas with timber floorboards. Ducted air conditioning and slow-combustion fireplace.

Updated kitchen and bathrooms.

Lock-up garaging with workshop and storage space. Balinese-style saltwater in-ground pool. Convenient location.

Walk to city train, school and shops.

| Туре |            | : House |
|------|------------|---------|
|      | <b>~</b> · |         |

View

- Land Size : 566 sqm
  - : https://www.bennettproperty.com.au/sale/ns w/western-sydney/riverstone/residential/hou se/6213305

**Michael Bennett** 02 4578 1234