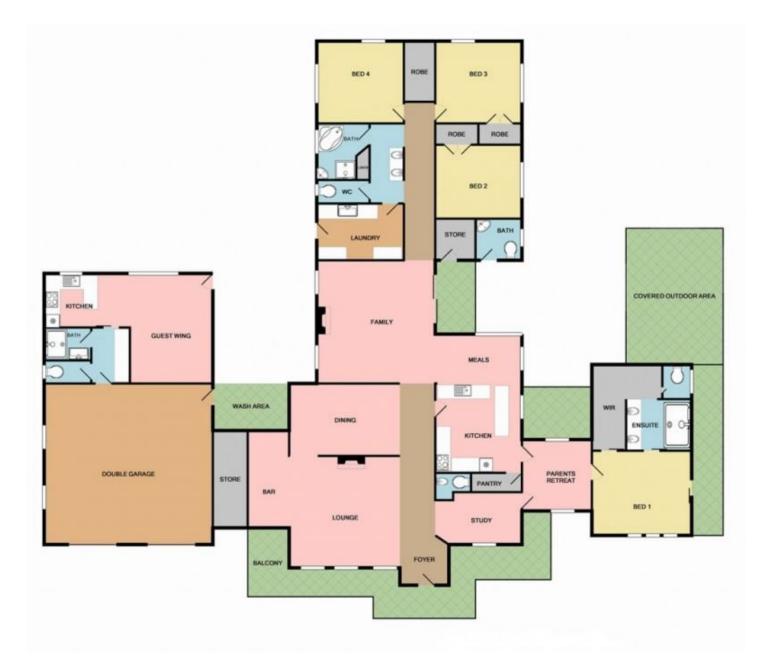

The main home has formal living area with open fireplace and a wet bar feature.

Formal dining room.

Library/sitting room with a powder room.

Open plan kitchen with walk-in pantry and family area. Rumpus room.

Large, covered outdoor entertaining area with a built-in brick BBQ.

The main home has 4 double bedrooms - spacious main bedroom suite with spa bath, parents retreat and courtyard. Just over 4 level acres with security gate entry.

## For full version visit the website

5 🛤 3 🚰 4 🚘

| Ty | ype | ) |  | : | ŀ | 0 | u | IS | е |  |
|----|-----|---|--|---|---|---|---|----|---|--|
|    |     |   |  |   |   |   |   |    |   |  |

Land Size : 18100 sqm