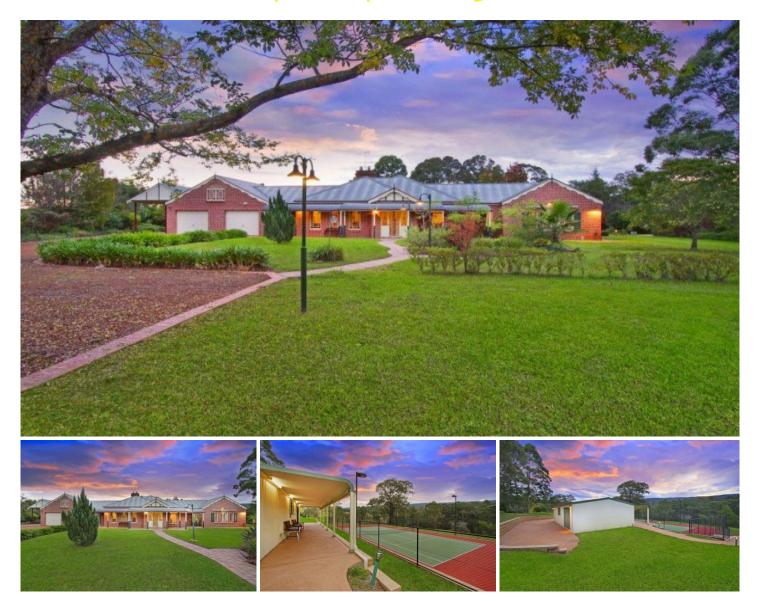

## **157 Diamond Hill Drive KURRAJONG NSW**

SOLD SOLD SOLD. Large and beautifully presented family homestead with spacious living areas and ducted air.

Separate 1 bedroom self-contained unit - ideal in-law, teenager retreat.

The main home has formal living area with open fireplace and a wet bar feature.

Formal dining room.

Library/sitting room with a powder room.

Open plan kitchen with walk-in pantry and family area. Rumpus room.

Large, covered outdoor entertaining area with a built-in brick BBQ.

The main home has 4 double bedrooms - spacious main bedroom suite with spa bath, parents retreat and courtyard. Just over 4 level acres with security gate entry.