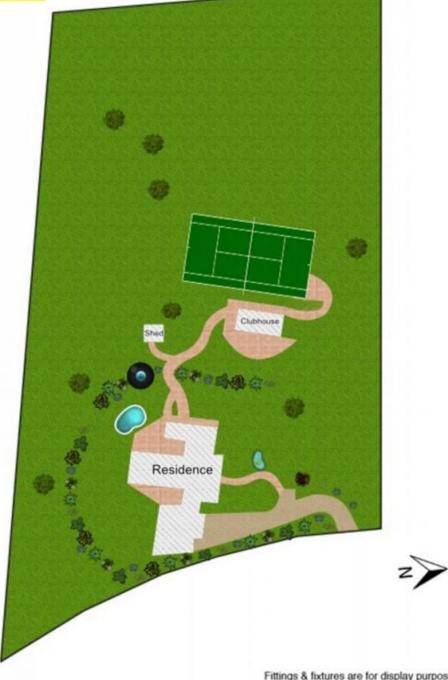

Large, covered outdoor entertaining area with a built-in brick BBQ.

The main home has 4 double bedrooms - spacious main bedroom suite with spa bath, parents retreat and courtyard. Just over 4 level acres with security gate entry.

## For full version visit the website

5 🛤 3 🚰 4 🚘

| Ty | ype | ) |  | : | ŀ | 0 | u | IS | е |  |
|----|-----|---|--|---|---|---|---|----|---|--|
|    |     |   |  |   |   |   |   |    |   |  |

Land Size : 18100 sqm