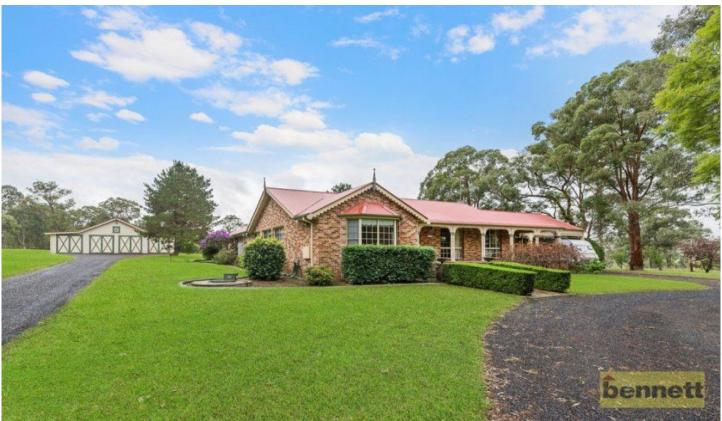

## 150 Fourth Road BERKSHIRE PARK NSW

Large and beautifully presented family home with ducted air.

Spacious living and dining areas.

Large covered outdoor entertaining area with garden outlook.

4 bedrooms with robes, ensuite to main. Approx.

4 acres, near level and

in a flood-free area.

Fully fenced with established gardens and trees, dam.

Quality barn-style shedding with a bathroom and home office, concrete floor and power.

Excellent opportunity in a central location