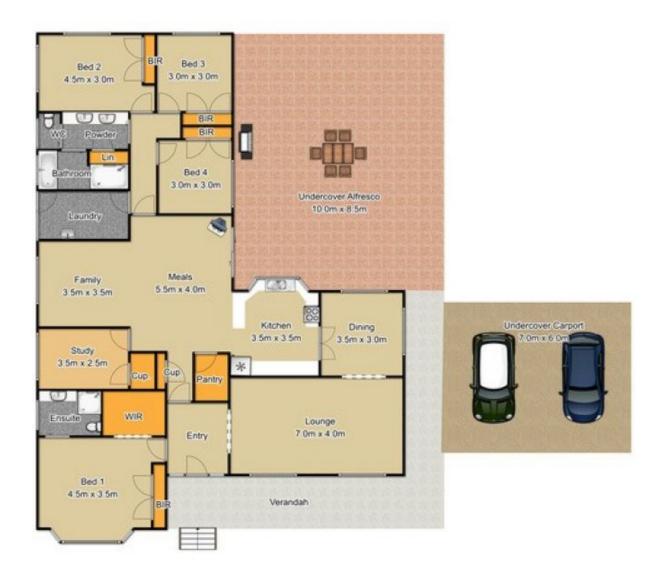

## 150 Fourth Road BERKSHIRE PARK NSW

Large and beautifully presented family home with ducted air.

Spacious living and dining areas.

Large covered outdoor entertaining area with garden outlook.

4 bedrooms with robes, ensuite to main. Approx.

4 acres, near level and

in a flood-free area.

Fully fenced with established gardens and trees, dam.

Quality barn-style shedding with a bathroom and home office, concrete floor and power.

Excellent opportunity in a central location

## 4 🕒 3 🔓 6 🖨

Type : House Land Size : 16100 sqm

**View**: https://www.bennettproperty.com.au/sale/ns

w/western-sydney/berkshire-park/residential

/house/6213299

Michael Bennett 02 4578 1234