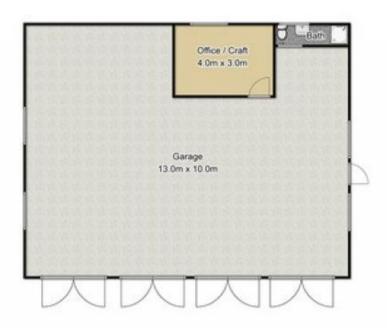

4 acres, near level and

in a flood-free area.

Fully fenced with established gardens and trees, dam.

Quality barn-style shedding with a bathroom and home office, concrete floor and power.

Excellent opportunity in a central location