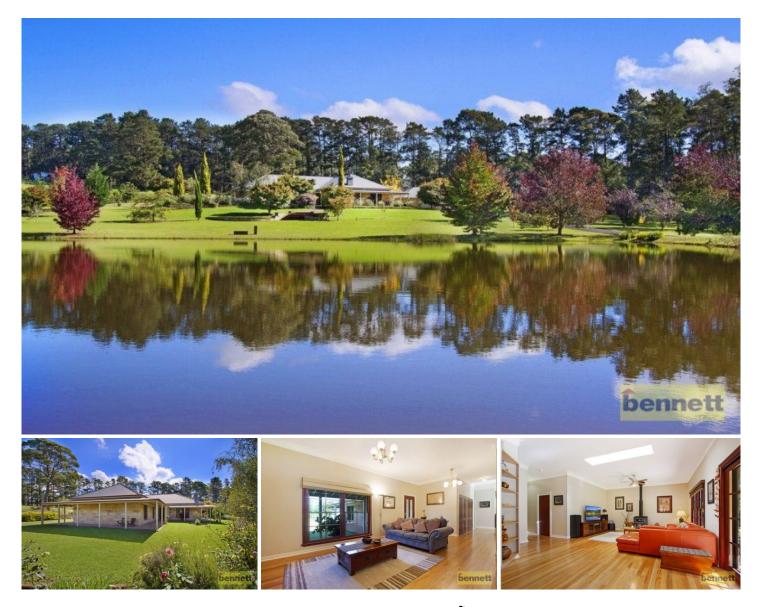

## 27 Mountain Lagoon Road BILPIN NSW

Superb Australian sand stone block homestead with high ceilings and wide verandahs. Spotted Gum timber flooring, and handcrafted timber joinery. Quality new solid European Marble kitchen with "Miele" stainless steel appliances. Open plan family area with fire place. Formal living room. 4 double bedrooms with ensuite to main. Beautifully appointed home with garden outlook from every room. Magnificent, landscape gardens with established plants and trees. Double garaging with a workshop and toilet. 20 arable acres with 2 fish filled dams. 5 fenced paddocks, cattle crush and machinery shed. Concrete slab for second cottage.