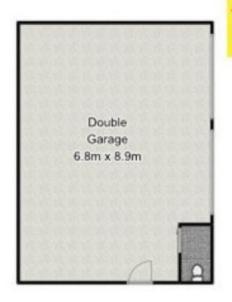

## 27 Mountain Lagoon Road BILPIN NSW

Superb Australian sand stone block homestead with high ceilings and wide verandahs. Spotted Gum timber flooring, and handcrafted timber joinery. Quality new solid European Marble kitchen with "Miele" stainless steel appliances. Open plan family area with fire place. Formal living room. 4 double bedrooms with ensuite to main. Beautifully appointed home with garden outlook from every room. Magnificent, landscape gardens with established plants and trees. Double garaging with a workshop and toilet. 20 arable acres with 2 fish filled dams. 5 fenced paddocks, cattle crush and machinery shed. Concrete slab for second cottage.