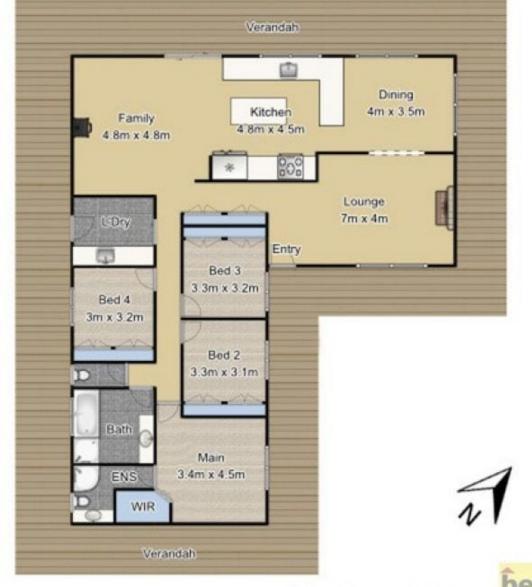

## 27 Mountain Lagoon Road BILPIN NSW

Superb Australian sand stone block homestead with high ceilings and wide verandahs. Spotted Gum timber flooring, and handcrafted timber joinery. Quality new solid European Marble kitchen with "Miele" stainless steel appliances. Open plan family area with fire place. Formal living room. 4 double bedrooms with ensuite to main. Beautifully appointed home with garden outlook from every room. Magnificent, landscape gardens with established plants and trees. Double garaging with a workshop and toilet. 20 arable acres with 2 fish filled dams. 5 fenced paddocks, cattle crush and machinery shed. Concrete slab for second cottage.