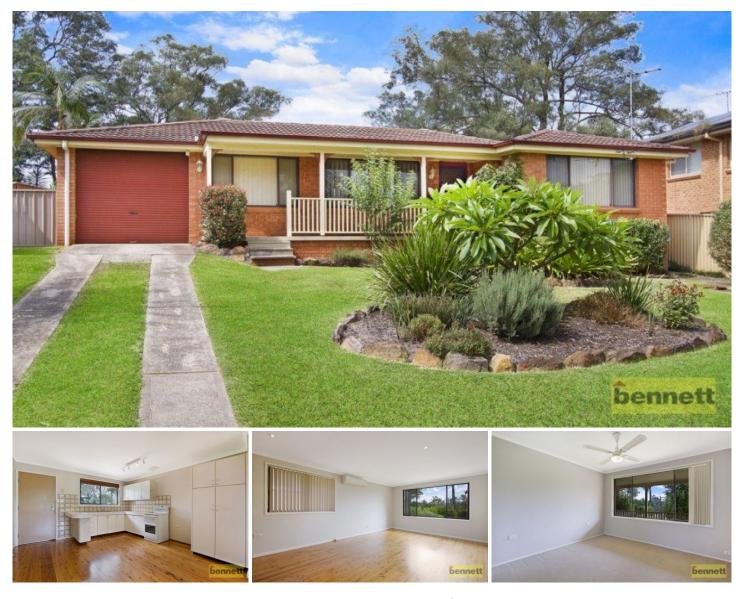

## 22 Mitchell Drive GLOSSODIA NSW

Very comfortable BV/tile family home in a high position, opposite a park. Open plan living with polished timber floors and air-conditioning. 3 bedrooms - main bedroom has robes. Single garaging. Large, covered back verandah. Fenced yard with established gardens.

| 3 🏝 | 1 🏪 | 1 🚘 |
|-----|-----|-----|
|-----|-----|-----|

| Туре | : House |
|------|---------|
|------|---------|

View

Land Size : 601 sqm

: https://www.bennettproperty.com.au/sale/ns w/hawkesbury/glossodia/residential/house/6 213287