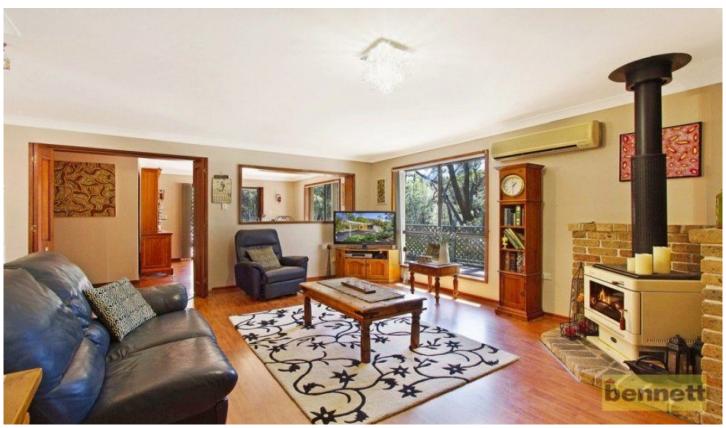

## 186 Lieutenant Bowen Drive BOWEN MOUNTAIN NSW

On an extra large block (approx. 1005 sqmetres). Joining reserve. Single level, BV/tile home with 4 bedrooms - main has ensuite and a study. Spacious living with a separate dining area. Slow-combustion fireplace and air-conditioning. Modern kitchen with dishwasher. 3 way bathroom. Covered outdoor area. Double carport plus 6 metre x 5 metre steel shed.