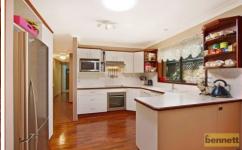

## 186 Lieutenant Bowen Drive BOWEN MOUNTAIN NSW

On an extra large block (approx. 1005 sqmetres). Joining reserve. Single level, BV/tile home with 4 bedrooms - main has ensuite and a study. Spacious living with a separate dining area. Slow-combustion fireplace and air-conditioning. Modern kitchen with dishwasher. 3 way bathroom. Covered outdoor area. Double carport plus 6 metre x 5 metre steel shed.