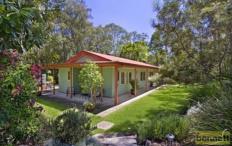

## 43 Boomerang Drive GLOSSODIA NSW

Beautifully presented home with character on 2.5 acres with fenced paddock, town water and a dam. 3 good-sized bedrooms , ensuite to main. Spacious living and dining area with Blackbutt timber floors Split-system air and slow combustion fireplace. Stylish new kitchen with caesarstone benches and splashback, dishwasher. New main bathroom and fitted laundry.

Study. Large, covered outdoor entertaining area with a garden outlook. Separate studio with a bathroom and kitchen, and large loft area---ideal for teenager retreat, home office. Lock-up storage and workshop areas. Triple carport