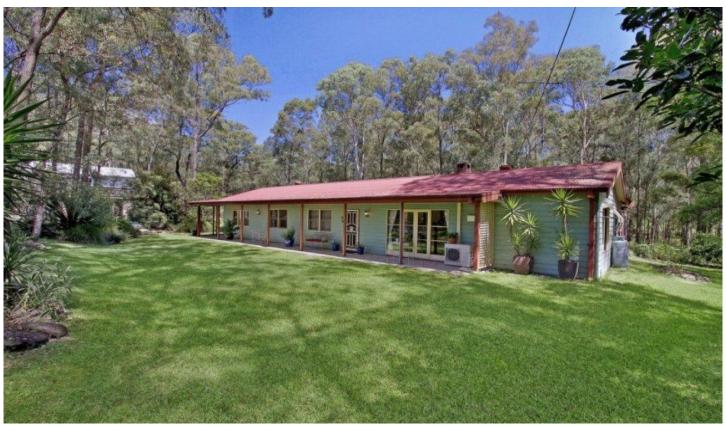

## 43 Boomerang Drive GLOSSODIA NSW

Beautifully presented home with character on 2.5 acres with fenced paddock, town water and a dam. 3 good-sized bedrooms , ensuite to main. Spacious living and dining area with Blackbutt timber floors Split-system air and slow combustion fireplace. Stylish new kitchen with caesarstone benches and splashback, dishwasher. New main bathroom and fitted laundry.

Study. Large, covered outdoor entertaining area with a garden outlook. Separate studio with a bathroom and kitchen, and large loft area---ideal for teenager retreat, home office. Lock-up storage and workshop areas. Triple carport