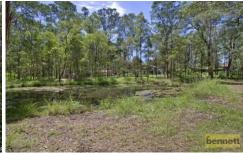

## 43 Boomerang Drive GLOSSODIA NSW

Beautifully presented home with character on 2.5 acres with fenced paddock, town water and a dam. 3 good-sized bedrooms , ensuite to main. Spacious living and dining area with Blackbutt timber floors Split-system air and slow combustion fireplace. Stylish new kitchen with caesarstone benches and splashback, dishwasher. New main bathroom and fitted laundry.