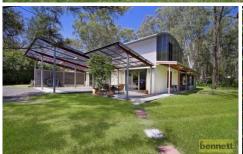

## 43 Boomerang Drive GLOSSODIA NSW

Beautifully presented home with character on 2.5 acres with fenced paddock, town water and a dam. 3 good-sized bedrooms , ensuite to main. Spacious living and dining area with Blackbutt timber floors Split-system air and slow combustion fireplace. Stylish new kitchen with caesarstone benches and splashback, dishwasher. New main bathroom and fitted laundry.

Study. Large, covered outdoor entertaining area with a garden outlook. Separate studio with a bathroom and kitchen, and large loft area---ideal for teenager retreat, home office. Lock-up storage and workshop areas. Triple carport