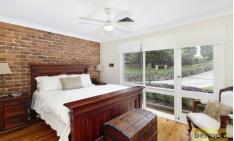

## 603 Bells Line of Road KURMOND NSW

Stylish, fully renovated family home. In a high position with rural outlook to the Mountains. Large open plan living area, rumpus room with wet bar. Polished timber floors and ducted air-conditioning. Modern kitchen and bathrooms. Detached double garage with a workshop, a study/home office. Large rear verandah overlooking the inground pool. Extra large (1170sqmetre), landscaped block with town water.