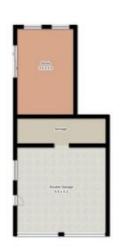

## 603 Bells Line of Road KURMOND NSW

Stylish, fully renovated family home. In a high position with rural outlook to the Mountains. Large open plan living area, rumpus room with wet bar. Polished timber floors and ducted air-conditioning. Modern kitchen and bathrooms. Detached double garage with a workshop, a study/home office. Large rear verandah overlooking the inground pool. Extra large (1170sqmetre), landscaped block with town water.

4 🕒 2 🔓 2 🖨

Type : House Land Size: 1170 sqm

View : https://www.bennettproperty.com.au/sale/ns

w/hawkesbury/kurmond/residential/house/6

213280

**Michael Bennett** 02 4578 1234

Scott Lee 0417 324 812

Measurements are approximate only.

Not to scale. For illustrative purposes only.