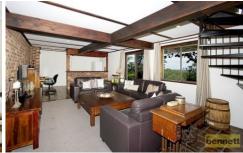

## 603 Bells Line of Road KURMOND NSW

Stylish, fully renovated family home. In a high position with rural outlook to the Mountains. Large open plan living area, rumpus room with wet bar. Polished timber floors and ducted air-conditioning. Modern kitchen and bathrooms. Detached double garage with a workshop, a study/home office. Large rear verandah overlooking the inground pool. Extra large (1170sqmetre), landscaped block with town water.