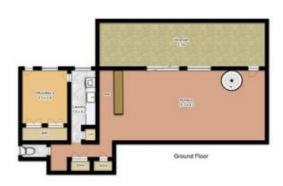

## 603 Bells Line of Road KURMOND NSW

Stylish, fully renovated family home. In a high position with rural outlook to the Mountains. Large open plan living area, rumpus room with wet bar. Polished timber floors and ducted air-conditioning. Modern kitchen and bathrooms. Detached double garage with a workshop, a study/home office. Large rear verandah overlooking the inground pool. Extra large (1170sqmetre), landscaped block with town water.

4 🕒 2 🔓 2 🖨

Type : House Land Size: 1170 sqm

View : https://www.bennettproperty.com.au/sale/ns

w/hawkesbury/kurmond/residential/house/6

213280

**Michael Bennett** 02 4578 1234

Scott Lee 0417 324 812

Measurements are approximate only.

Not to scale. For illustrative purposes only.