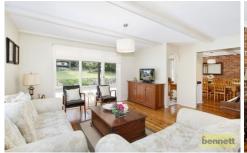

## 603 Bells Line of Road KURMOND NSW

Stylish, fully renovated family home. In a high position with rural outlook to the Mountains. Large open plan living area, rumpus room with wet bar. Polished timber floors and ducted air-conditioning. Modern kitchen and bathrooms. Detached double garage with a workshop, a study/home office. Large rear verandah overlooking the inground pool. Extra large (1170sqmetre), landscaped block with town water.