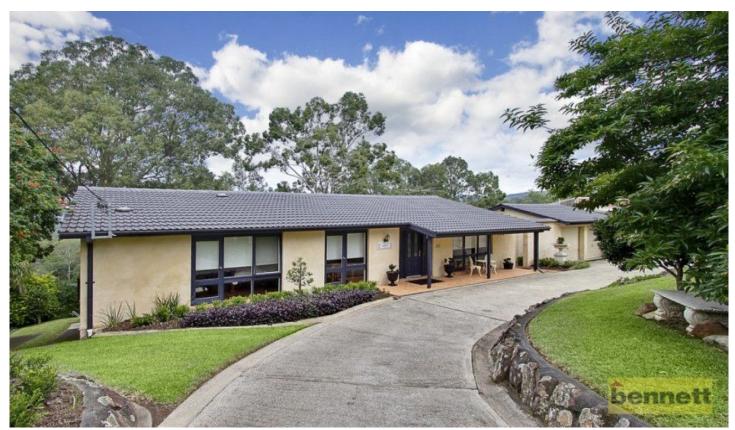

## 603 Bells Line of Road KURMOND NSW

Stylish, fully renovated family home. In a high position with rural outlook to the Mountains. Large open plan living area, rumpus room with wet bar. Polished timber floors and ducted air-conditioning. Modern kitchen and bathrooms. Detached double garage with a workshop, a study/home office. Large rear verandah overlooking the inground pool. Extra large (1170sqmetre), landscaped block with town water.