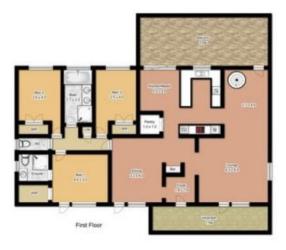

## 603 Bells Line of Road KURMOND NSW

Stylish, fully renovated family home. In a high position with rural outlook to the Mountains. Large open plan living area, rumpus room with wet bar. Polished timber floors and ducted air-conditioning. Modern kitchen and bathrooms. Detached double garage with a workshop, a study/home office. Large rear verandah overlooking the inground pool. Extra large (1170sqmetre), landscaped block with town water.

4 🕒 2 🔓 2 🖨

Type : House Land Size: 1170 sqm

View : https://www.bennettproperty.com.au/sale/ns

w/hawkesbury/kurmond/residential/house/6

213280

**Michael Bennett** 02 4578 1234

Scott Lee 0417 324 812

Measurements are approximate only.

Not to scale. For illustrative purposes only.