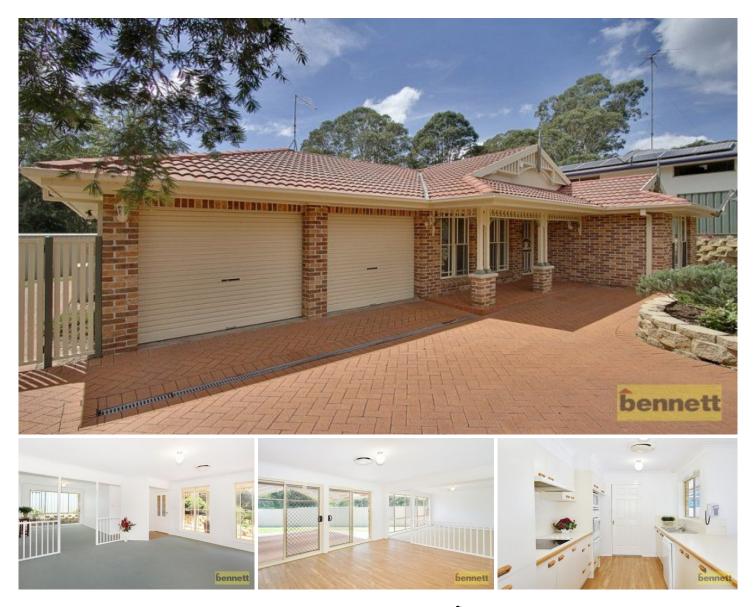

## 52 Kurrajong Road KURRAJONG NSW

Lovely family home in a very popular location. Walking distance to school, shops and cafes. Beautifully presented single level home. 4 Bedrooms with built-in robes, ensuite to main. Formal lounge and dining rooms, modern kitchen with spacious family room. Undercover paved entertaining area with low maintenance established gardens.