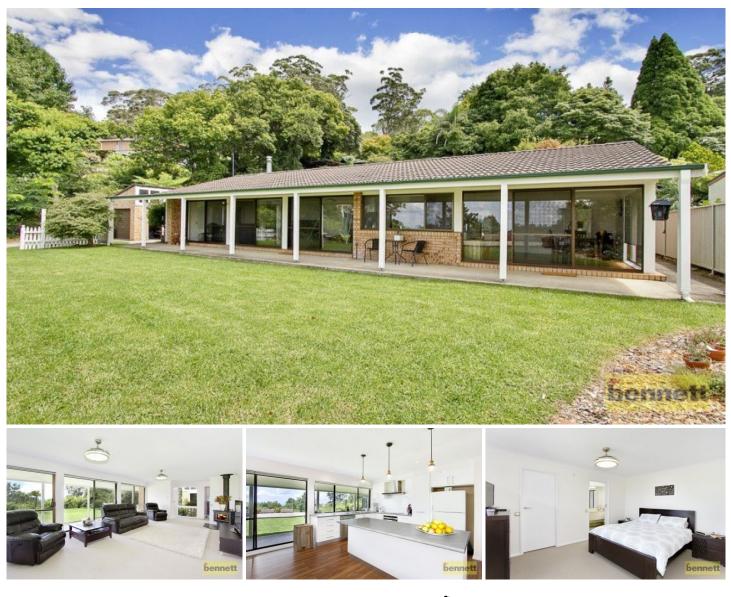

## 6 Vista Place KURRAJONG HEIGHTS NSW

Tastefully renovated, single level BV/tile residence. In a high, cul-de-sac position with views to the Sydney Skyline. Spacious living with slow combustion fireplace, garden views. 4 bedrooms with walk-in robe and ensuite to main. Stylish new kitchen with stainless steel appliances and family area. Verandah with views. Tandem garaging under main roof plus separate 2 car lock-up shed. Extra large block (approx. 1595 square metres) with level playing area.