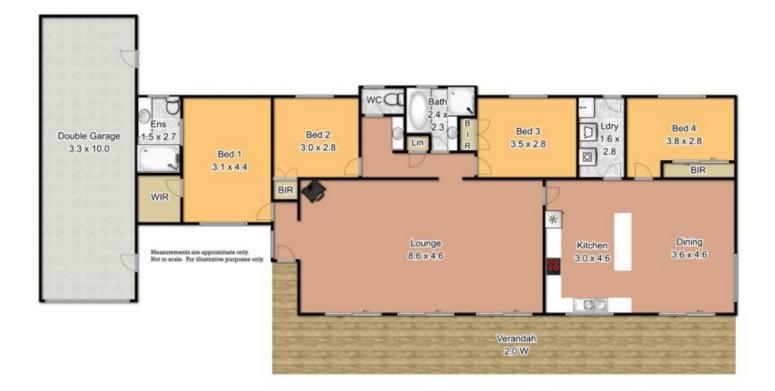

## 6 Vista Place KURRAJONG HEIGHTS NSW

Tastefully renovated, single level BV/tile residence. In a high, cul-de-sac position with views to the Sydney Skyline. Spacious living with slow combustion fireplace, garden views. 4 bedrooms with walk-in robe and ensuite to main. Stylish new kitchen with stainless steel appliances and family area. Verandah with views. Tandem garaging under main roof plus separate 2 car lock-up shed. Extra large block (approx. 1595 square metres) with level playing area.