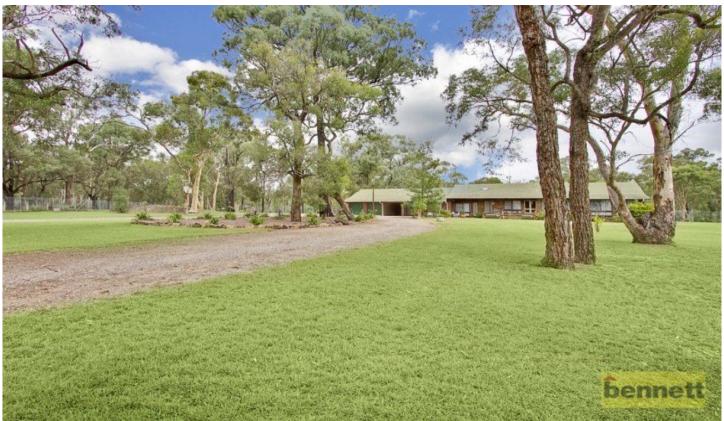

## 35 Sutherland Road LONDONDERRY NSW

6 park-like acres, all arable with town water. Flood free acreage. Very comfortable 6 bedroom family home with ducted air. Spacious living and dining with open fireplace. Main bedroom has an ensuite. Split-level main bathroom with a 2 person spa bath. Eat-in Kitchen with dishwasher and breakfast bar. NBN connected. Large outdoor entertaining area. 4 car garaging plus a 4 car breezeway. Dog complex with 8 brick kennels, concrete floor and grass runs. 400 metre long driveway (good for a sliptrack). Secure, fully fenced with 1.8metre high boundaries.