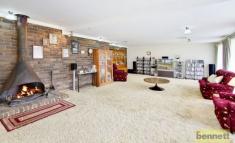

## 35 Sutherland Road LONDONDERRY NSW

6 park-like acres, all arable with town water. Flood free acreage. Very comfortable 6 bedroom family home with ducted air. Spacious living and dining with open fireplace. Main bedroom has an ensuite. Split-level main bathroom with a 2 person spa bath. Eat-in Kitchen with dishwasher and breakfast bar. NBN connected. Large outdoor entertaining area. 4 car garaging plus a 4 car breezeway. Dog complex with 8 brick kennels, concrete floor and grass runs. 400 metre long driveway (good for a sliptrack). Secure, fully fenced with 1.8metre high boundaries.