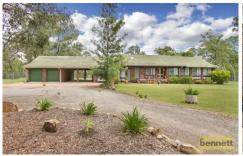

## 35 Sutherland Road LONDONDERRY NSW

6 park-like acres, all arable with town water. Flood free acreage. Very comfortable 6 bedroom family home with ducted air. Spacious living and dining with open fireplace. Main bedroom has an ensuite. Split-level main bathroom with a 2 person spa bath. Eat-in Kitchen with dishwasher and breakfast bar. NBN connected. Large outdoor entertaining area. 4 car garaging plus a 4 car breezeway. Dog complex with 8 brick kennels, concrete floor and grass runs. 400 metre long driveway (good for a sliptrack). Secure, fully fenced with 1.8metre high boundaries.