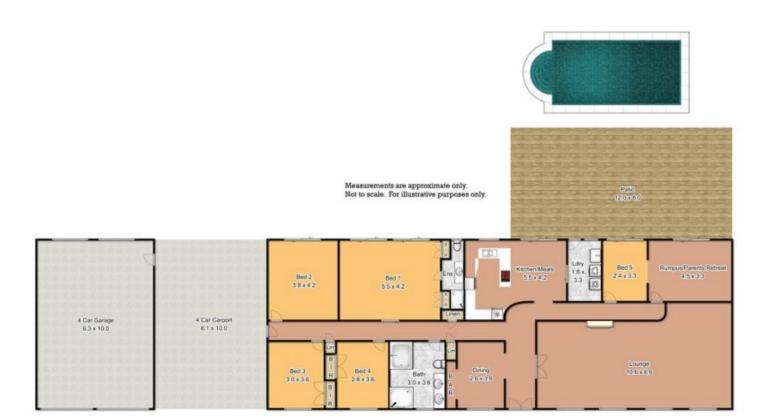

## 35 Sutherland Road LONDONDERRY NSW

6 park-like acres, all arable with town water. Flood free acreage. Very comfortable 6 bedroom family home with ducted air. Spacious living and dining with open fireplace. Main bedroom has an ensuite. Split-level main bathroom with a 2 person spa bath. Eat-in Kitchen with dishwasher and breakfast bar. NBN connected. Large outdoor entertaining area. 4 car garaging plus a 4 car breezeway. Dog complex with 8 brick kennels, concrete floor and grass runs. 400 metre long driveway (good for a sliptrack). Secure, fully fenced with 1.8metre high boundaries.

5 📭 2 🟪 8 🚘

Type : House
Building Size : 52 sqm
Land Size : 24281.1 sqm

View : https://www.bennettpr

: https://www.bennettproperty.com.au/sal e/nsw/hawkesbury/londonderry/residenti

al/house/6213269

Michael Bennett 02 4578 1234