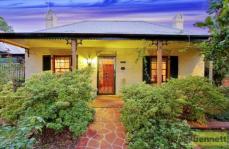

## **42 Bosworth Street RICHMOND NSW**

Delightful and historic brick home, renovated and presented in mint condition. Georgian-style facade with a central door and shuttered windows. Original timber flooring, cedar doors and ceilings. Four original open fireplaces. The home has convict-cut sandstock bricks, and a high-pitched iron roof. Formal lounge with a fireplace. Quality timber kitchen with "Miele" appliances, stone benchtops and timber shutters. Updated bathroom. Covered garden courtyard overlooking the saltwater inground