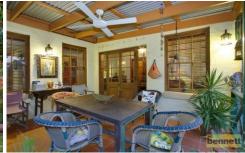

## **42 Bosworth Street RICHMOND NSW**

Delightful and historic brick home, renovated and presented in mint condition. Georgian-style facade with a central door and shuttered windows. Original timber flooring, cedar doors and ceilings. Four original open fireplaces. The home has convict-cut sandstock bricks, and a high-pitched iron roof. Formal lounge with a fireplace. Quality timber kitchen with "Miele" appliances, stone benchtops and timber shutters. Updated bathroom. Covered garden courtyard overlooking the saltwater inground