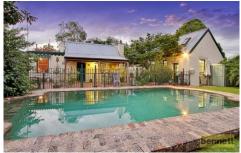

## **42 Bosworth Street RICHMOND NSW**

Delightful and historic brick home, renovated and presented in mint condition. Georgian-style facade with a central door and shuttered windows. Original timber flooring, cedar doors and ceilings. Four original open fireplaces. The home has convict-cut sandstock bricks, and a high-pitched iron roof. Formal lounge with a fireplace. Quality timber kitchen with "Miele" appliances, stone benchtops and timber shutters. Updated bathroom. Covered garden courtyard overlooking the saltwater inground

pool. Character barn with garaging and a loft area and double carport. Extra large block - approx 897 sqmetres, fenced and established yard with plans approved for second cottage. Central location - walk to town, schools and city train.