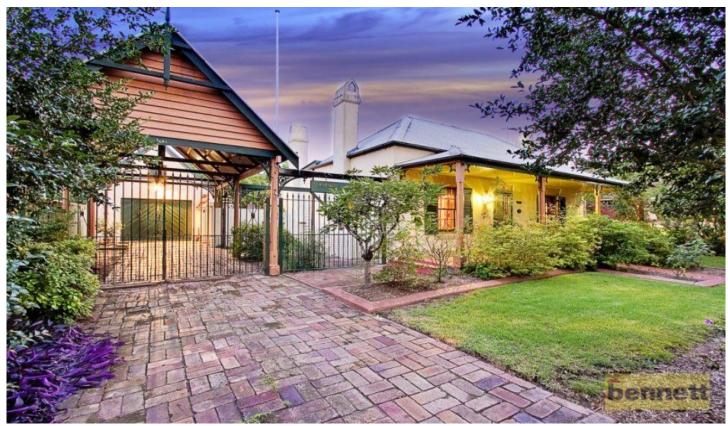

## **42 Bosworth Street RICHMOND NSW**

Delightful and historic brick home, renovated and presented in mint condition. Georgian-style facade with a central door and shuttered windows. Original timber flooring, cedar doors and ceilings. Four original open fireplaces. The home has convict-cut sandstock bricks, and a high-pitched iron roof. Formal lounge with a fireplace. Quality timber kitchen with "Miele" appliances, stone benchtops and timber shutters. Updated bathroom. Covered garden courtyard overlooking the saltwater inground

pool. Character barn with garaging and a loft area and double carport. Extra large block - approx 897 sqmetres, fenced and established yard with plans approved for second cottage. Central location - walk to town, schools and city train.